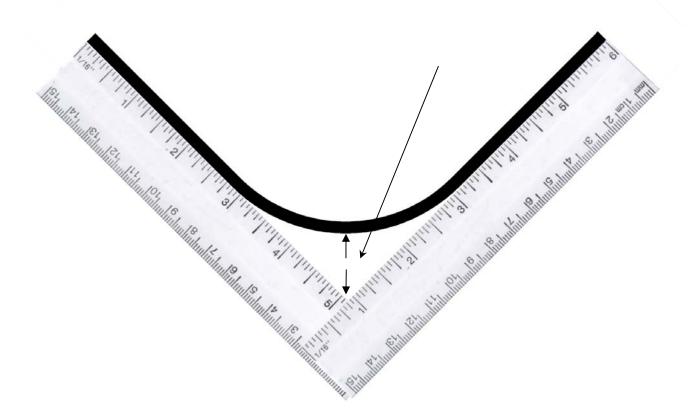

How to measure the radius of a "Bullnose" corner.

Take 2 straight edges (rulers) and lay them flush against each of the walls. Where they cross, measure straight back to the middle of the rounded corner. This measurement is the radius of the corner.