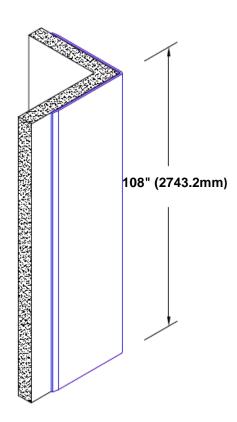

## Un-Anodized Aluminum Corner Guard 108" x 1/2" x 1/2" x 90°

## Features:

- · Custom lengths, angles and wing sizes
- Available with 3/4" (19) radius
- Type 5052 un-anodized aluminum
- Stock lengths: 4' (1219mm) & 8' (2438mm)