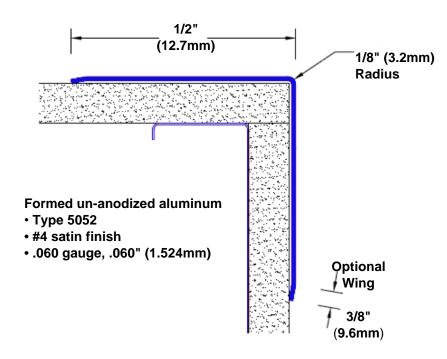

## Un-Anodized Aluminum Corner Guard 108" x 1/2" x 1/2" x 90°

## Features:

- · Custom lengths, angles and wing sizes
- Available with 3/4" (19) radius
- Type 5052 un-anodized aluminum
- Stock lengths: 4' (1219mm) & 8' (2438mm)