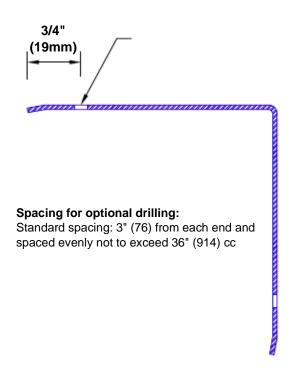

## Mounting Options:

 Standard mounting

Adhesive:

Construction adhesive supplied separately

 Optional mounting Standard

Drilling:

Clearance holes for #8 fastener wood screw.

Countersunk

Drilling:

#8 x 1 1/4" (31.75mm) oval head wood screw supplied separately as required.

Tel: 800-516-4036

Fax: 952-303-3773

www.thecornerguardstore.com

sales@thecornerguardstore.com