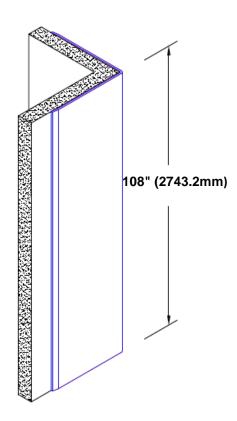

## Un-Anodized Aluminum Corner Guard 108" x 3/4" x 3/4" x 90°

## Features:

- · Custom lengths, angles and wing sizes
- Available with 3/4" (19) radius
- Type 5052 un-anodized aluminum
- Stock lengths: 4' (1219mm) & 8' (2438mm)