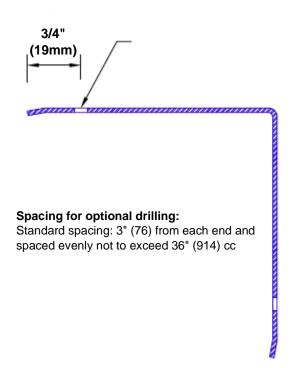

## **Mounting Options:**

 Standard mounting Adhesive:

Construction adhesive supplied separately

 Optional mounting Standard Drilling:

Clearance holes for #8 fastener wood screw.

Countersunk

Drilling:

#8 x 1 1/4" (31.75mm) oval head wood screw supplied separately as required.