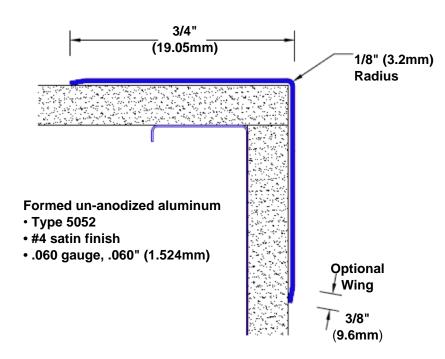

## Un-Anodized Aluminum Corner Guard 108" x 3/4" x 3/4" x 90°

## Features:

- · Custom lengths, angles and wing sizes
- Available with 3/4" (19) radius
- Type 5052 un-anodized aluminum
- Stock lengths: 4' (1219mm) & 8' (2438mm)

## **Mounting Options:**

 Standard mounting Adhesive:

Construction adhesive supplied separately

 Optional mounting Standard Drilling:

Clearance holes for #8 fastener wood screw.

Countersunk

Drilling:

#8 x 1 1/4" (31.75mm) oval head wood screw supplied separately as required.