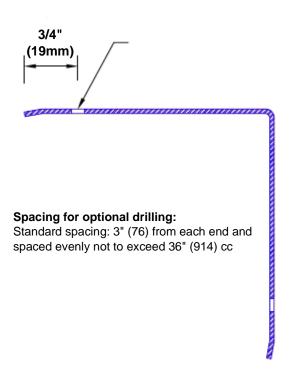

## Features:

- · Custom lengths, angles and wing sizes
- Available with 3/4" (19) radius
- Type 5052 un-anodized aluminum
- Stock lengths: 4' (1219mm) & 8' (2438mm)

## **Mounting Options:**

Standard mounting
Adhosive:

Adhesive:

Construction adhesive supplied separately

 Optional mounting Standard Drilling:

Clearance holes for #8 fastener wood screw.

Countersunk

Drilling: