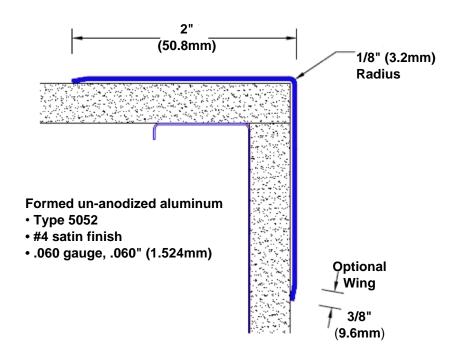

## Un-Anodized Aluminum Corner Guard 120" x 2" x 2" x 90°

## Features:

- · Custom lengths, angles and wing sizes
- Available with 3/4" (19) radius
- Type 5052 un-anodized aluminum
- Stock lengths: 4' (1219mm) & 8' (2438mm)