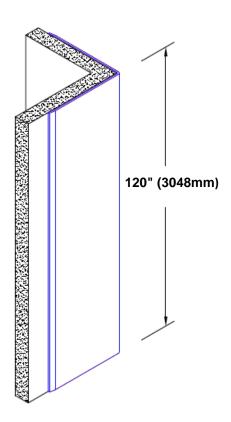

## Un-Anodized Aluminum Corner Guard 120" x 2" x 2" x 90°

## Features:

- · Custom lengths, angles and wing sizes
- Available with 3/4" (19) radius
- Type 5052 un-anodized aluminum
- Stock lengths: 4' (1219mm) & 8' (2438mm)