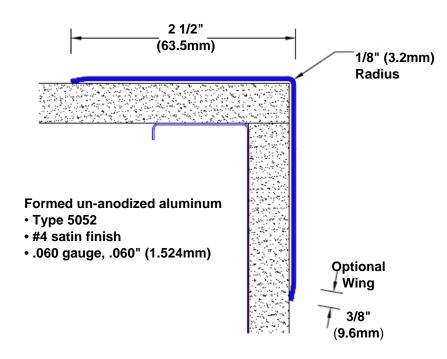

## Un-Anodized Aluminum Corner Guard 120" x 2 1/2" x 2 1/2" x 90°

## Features:

- · Custom lengths, angles and wing sizes
- Available with 3/4" (19) radius
- Type 5052 un-anodized aluminum
- Stock lengths: 4' (1219mm) & 8' (2438mm)