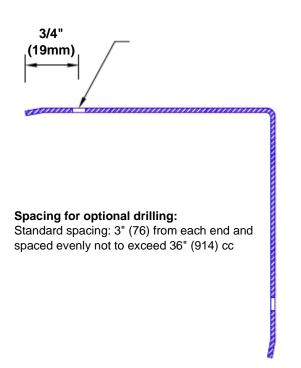

## Features:

- · Custom lengths, angles and wing sizes
- Available with 3/4" (19) radius
- Type 5052 un-anodized aluminum
- Stock lengths: 4' (1219mm) & 8' (2438mm)

## **Mounting Options:**

Standard mounting
Adhesive:

Adhesive:

Construction adhesive supplied separately

 Optional mounting Standard Drilling:

Clearance holes for #8 fastener wood screw.

Countersunk

Drilling: