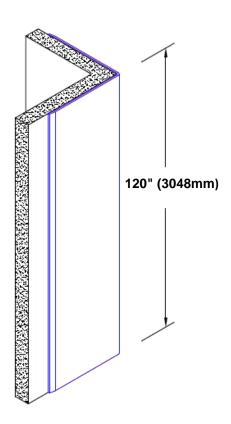

## Un-Anodized Aluminum Corner Guard 120" x 2 1/2" x 2 1/2" x 90°

## Features:

- · Custom lengths, angles and wing sizes
- Available with 3/4" (19) radius
- Type 5052 un-anodized aluminum
- Stock lengths: 4' (1219mm) & 8' (2438mm)