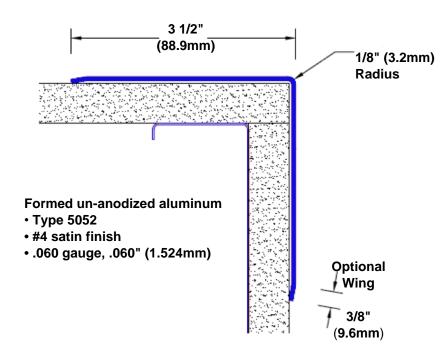

## **Un-Anodized Aluminum Corner Guard** 120" x 3 1/2" x 3 1/2" x 90°

## Features:

- · Custom lengths, angles and wing sizes
- Available with 3/4" (19) radius
- Type 5052 un-anodized aluminum
- Stock lengths: 4' (1219mm) & 8' (2438mm)