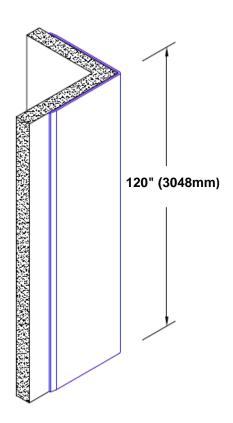

## **Un-Anodized Aluminum Corner Guard** 120" x 3 1/2" x 3 1/2" x 90°

## Features:

- · Custom lengths, angles and wing sizes
- Available with 3/4" (19) radius
- Type 5052 un-anodized aluminum
- Stock lengths: 4' (1219mm) & 8' (2438mm)