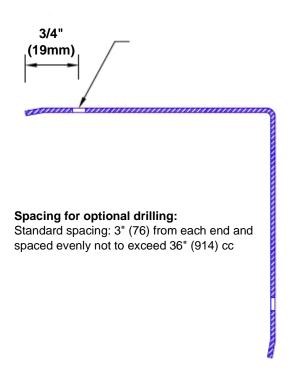

## Mounting Options:

 Standard mounting

Adhesive:

Construction adhesive supplied separately

 Optional mounting Standard Drilling:

> Clearance holes for #8 fastener wood screw.

Countersunk

Drilling:

#8 x 1 1/4" (31.75mm) oval head wood screw supplied separately as required.

Tel: 800-516-4036

www.thecornerguardstore.com

Fax: 952-303-3773 sales@thecornerguardstore.com