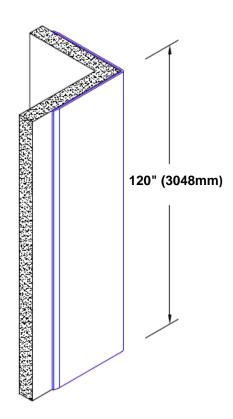

## Un-Anodized Aluminum Corner Guard 120" x 4" x 4" x 90°

## Features:

- · Custom lengths, angles and wing sizes
- Available with 3/4" (19) radius
- Type 5052 un-anodized aluminum
- Stock lengths: 4' (1219mm) & 8' (2438mm)