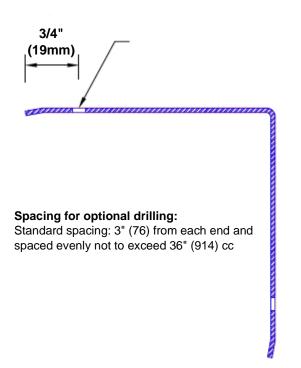

## Features:

- · Custom lengths, angles and wing sizes
- Available with 3/4" (19) radius
- Type 5052 un-anodized aluminum
- Stock lengths: 4' (1219mm) & 8' (2438mm)

## **Mounting Options:**

Standard mounting
Adhosive:

Adhesive:

Construction adhesive supplied separately

Optional mounting Standard

Drilling:

Clearance holes for #8 fastener wood screw.

Countersunk

Drilling:

#8 x 1 1/4" (31.75mm) oval head wood screw supplied separately as required.

Tel: 800-516-4036

Fax: 952-303-3773

www.thecornerguardstore.com sales@thecornerguardstore.com

CG-ALUA-060-1204-90