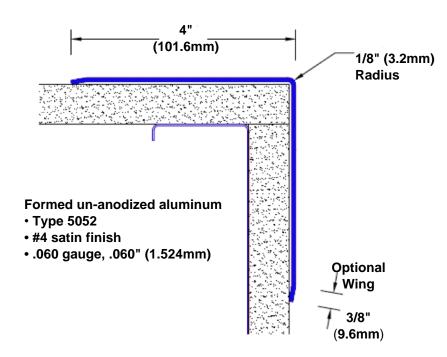

## Un-Anodized Aluminum Corner Guard 120" x 4" x 4" x 90°

## Features:

- · Custom lengths, angles and wing sizes
- Available with 3/4" (19) radius
- Type 5052 un-anodized aluminum
- Stock lengths: 4' (1219mm) & 8' (2438mm)