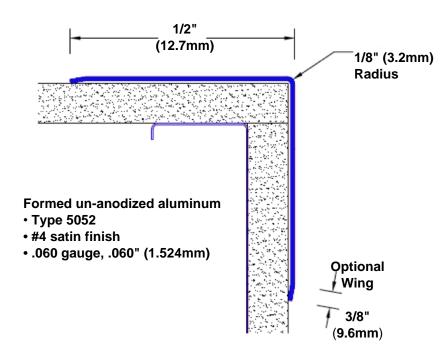

## **Un-Anodized Aluminum Corner Guard** 24" x 1/2" x 1/2" x 90°

## Features:

- · Custom lengths, angles and wing sizes
- Available with 3/4" (19) radius
- Type 5052 un-anodized aluminum
- Stock lengths: 4' (1219mm) & 8' (2438mm)