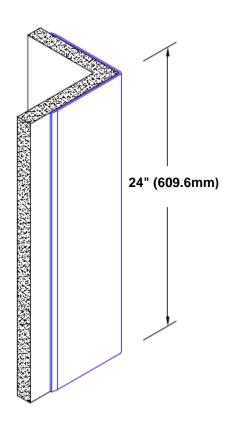

## **TheCornerGuardStore**

## **Un-Anodized Aluminum Corner Guard** 24" x 1/2" x 1/2" x 90°



## Features:

- · Custom lengths, angles and wing sizes
- Available with 3/4" (19) radius
- Type 5052 un-anodized aluminum
- Stock lengths: 4' (1219mm) & 8' (2438mm)

## Mounting Options:

 Standard mounting

Adhesive:

Construction adhesive supplied separately

 Optional mounting Standard Drilling:

> Clearance holes for #8 fastener wood screw.

Countersunk

Drilling:

#8 x 1 1/4" (31.75mm) oval head wood screw supplied separately as required.







Tel: 800-516-4036

www.thecornerguardstore.com

Fax: 952-303-3773 sales@thecornerguardstore.com