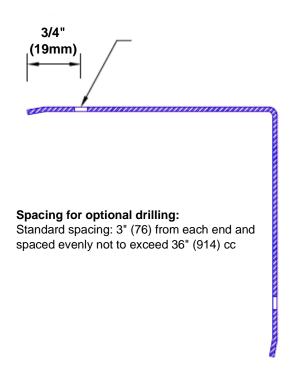

## Features:

- · Custom lengths, angles and wing sizes
- Available with 3/4" (19) radius
- Type 5052 un-anodized aluminum
- Stock lengths: 4' (1219mm) & 8' (2438mm)

## Mounting Options:

 Standard mounting

Adhesive:

Construction adhesive supplied separately

 Optional mounting Standard Drilling:

> Clearance holes for #8 fastener wood screw.

Countersunk

Drilling: