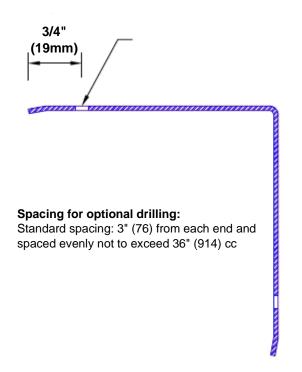

## **Mounting Options:**

 Standard mounting Adhesive:

Construction adhesive supplied separately

 Optional mounting Standard Drilling:

Clearance holes for #8 fastener wood screw.

Countersunk

Drilling:

#8 x 1 1/4" (31.75mm) oval head wood screw supplied separately as required.