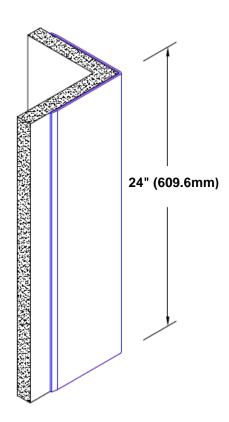

## **TheCornerGuardStore**

## Un-Anodized Aluminum Corner Guard 24" x 3/4" x 3/4" x 90°



## Features:

- · Custom lengths, angles and wing sizes
- Available with 3/4" (19) radius
- Type 5052 un-anodized aluminum
- Stock lengths: 4' (1219mm) & 8' (2438mm)

## **Mounting Options:**

 Standard mounting Adhesive:

Construction adhesive supplied separately

 Optional mounting Standard Drilling:

Clearance holes for #8 fastener wood screw.

Countersunk

Drilling:

#8 x 1 1/4" (31.75mm) oval head wood screw supplied separately as required.







Tel: 800-516-4036

36 <u>www.thecornerguardstore.com</u>

Fax: 952-303-3773 sales@thecornerguardstore.com