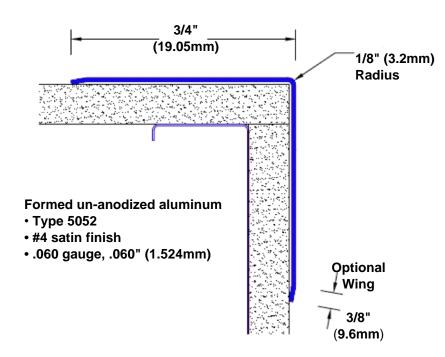

## Un-Anodized Aluminum Corner Guard 24" x 3/4" x 3/4" x 90°

## Features:

- · Custom lengths, angles and wing sizes
- Available with 3/4" (19) radius
- Type 5052 un-anodized aluminum
- Stock lengths: 4' (1219mm) & 8' (2438mm)