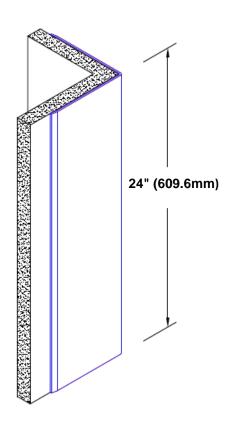

## **TheCornerGuardStore**

## **Un-Anodized Aluminum Corner Guard** 24" x 1" x 1" x 90°



## Features:

- · Custom lengths, angles and wing sizes
- Available with 3/4" (19) radius
- Type 5052 un-anodized aluminum
- Stock lengths: 4' (1219mm) & 8' (2438mm)

## **Mounting Options:**

 Standard mounting

Adhesive:

Construction adhesive supplied separately

 Optional mounting Standard Drilling:

> Clearance holes for #8 fastener wood screw.

Countersunk

Drilling:

#8 x 1 1/4" (31.75mm) oval head wood screw supplied separately as required.







Tel: 800-516-4036

www.thecornerguardstore.com

Fax: 952-303-3773 sales@thecornerguardstore.com