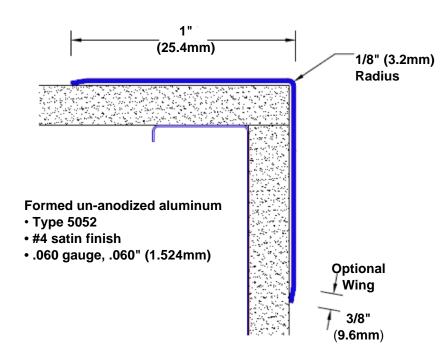

## **Un-Anodized Aluminum Corner Guard** 24" x 1" x 1" x 90°

## Features:

- · Custom lengths, angles and wing sizes
- Available with 3/4" (19) radius
- Type 5052 un-anodized aluminum
- Stock lengths: 4' (1219mm) & 8' (2438mm)