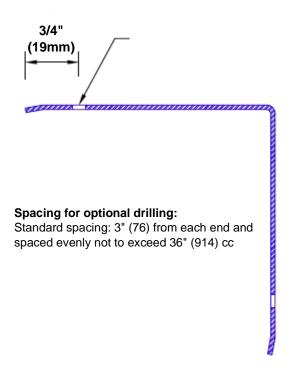

## Features:

- · Custom lengths, angles and wing sizes
- Available with 3/4" (19) radius
- Type 5052 un-anodized aluminum
- Stock lengths: 4' (1219mm) & 8' (2438mm)

## **Mounting Options:**

 Standard mounting

Adhesive:

Construction adhesive supplied separately

 Optional mounting Standard Drilling:

> Clearance holes for #8 fastener wood screw.

Countersunk

Drilling: