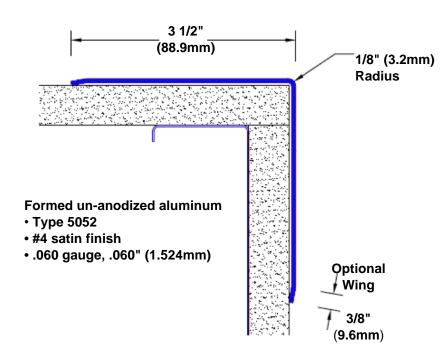

## Un-Anodized Aluminum Corner Guard 24" x 3 1/2" x 3 1/2" x 90°

## Features:

- · Custom lengths, angles and wing sizes
- Available with 3/4" (19) radius
- Type 5052 un-anodized aluminum
- Stock lengths: 4' (1219mm) & 8' (2438mm)

## **Mounting Options:**

Standard mounting Adhesive:

Construction adhesive supplied separately

 Optional mounting Standard Drilling:

Clearance holes for #8 fastener wood screw.

Countersunk

Drilling:

#8 x 1 1/4" (31.75mm) oval head wood screw supplied separately as required.