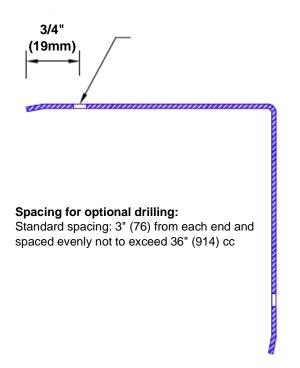

## **Mounting Options:**

Standard mounting Adhesive:

Construction adhesive supplied separately

 Optional mounting Standard Drilling:

Clearance holes for #8 fastener wood screw.

Countersunk

Drilling:

#8 x 1 1/4" (31.75mm) oval head wood screw supplied separately as required.