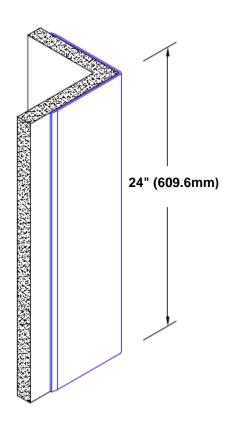

## **TheCornerGuardStore**

## Un-Anodized Aluminum Corner Guard 24" x 3 1/2" x 3 1/2" x 90°



## Features:

- · Custom lengths, angles and wing sizes
- Available with 3/4" (19) radius
- Type 5052 un-anodized aluminum
- Stock lengths: 4' (1219mm) & 8' (2438mm)

## **Mounting Options:**

Standard mounting Adhesive:

Construction adhesive supplied separately

 Optional mounting Standard Drilling:

Clearance holes for #8 fastener wood screw.

Countersunk

Drilling:

#8 x 1 1/4" (31.75mm) oval head wood screw supplied separately as required.







Tel: 800-516-4036 Fax: 952-303-3773

www.thecornerguardstore.com

sales@thecornerguardstore.com