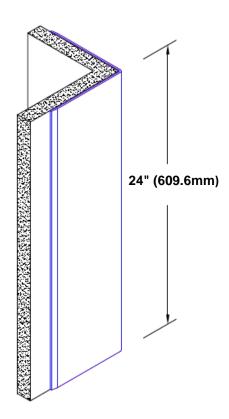

## **TheCornerGuardStore**

## Un-Anodized Aluminum Corner Guard 24" x 4" x 4" x 90°



## Features:

- · Custom lengths, angles and wing sizes
- Available with 3/4" (19) radius
- Type 5052 un-anodized aluminum
- Stock lengths: 4' (1219mm) & 8' (2438mm)

## **Mounting Options:**

Standard mounting
Adhosive:

Adhesive:

Construction adhesive supplied separately

 Optional mounting Standard Drilling:

Clearance holes for #8 fastener wood screw.

Countersunk

Drilling:

#8 x 1 1/4" (31.75mm) oval head wood screw supplied separately as required.







Tel: 800-516-4036

Fax: 952-303-3773 sales@thecornerguardstore.com

www.thecornerguardstore.com

CG-ALUA-060-244-90