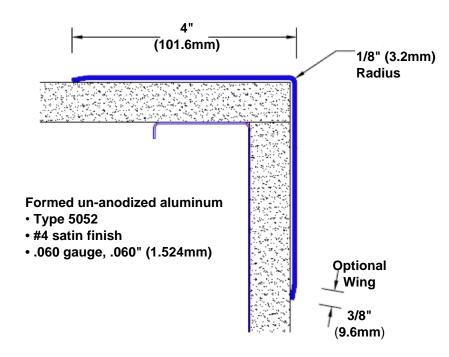

## Un-Anodized Aluminum Corner Guard 24" x 4" x 4" x 90°

## Features:

- · Custom lengths, angles and wing sizes
- Available with 3/4" (19) radius
- Type 5052 un-anodized aluminum
- Stock lengths: 4' (1219mm) & 8' (2438mm)