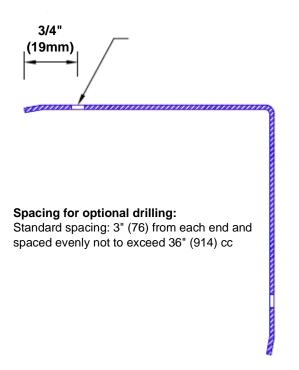

## **Mounting Options:**

Standard mounting
Adhosive:

Adhesive:

Construction adhesive supplied separately

 Optional mounting Standard Drilling:

Clearance holes for #8 fastener wood screw.

Countersunk

Drilling:

#8 x 1 1/4" (31.75mm) oval head wood screw supplied separately as required.

Tel: 800-516-4036

Fax: 952-303-3773 sales@thecornerguardstore.com

www.thecornerguardstore.com

CG-ALUA-060-244-90