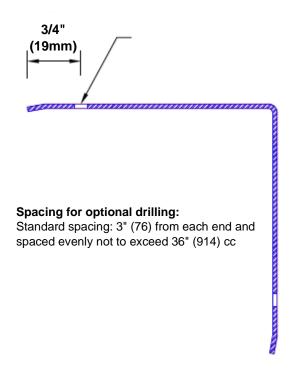

## **Mounting Options:**

Standard mounting Adhesive:

Construction adhesive supplied separately

 Optional mounting Standard Drilling:

Clearance holes for #8 fastener wood screw.

Countersunk

Drilling:

#8 x 1 1/4" (31.75mm) oval head wood screw supplied separately as required.