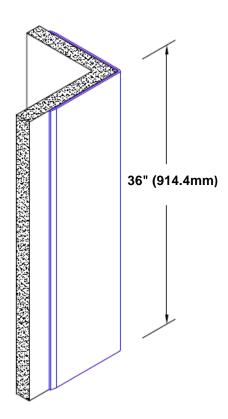

## Un-Anodized Aluminum Corner Guard 36" x 3/4" x 3/4" x 90°

## Features:

- · Custom lengths, angles and wing sizes
- Available with 3/4" (19) radius
- Type 5052 un-anodized aluminum
- Stock lengths: 4' (1219mm) & 8' (2438mm)