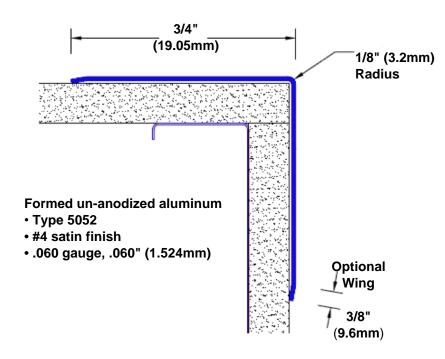

## Un-Anodized Aluminum Corner Guard 36" x 3/4" x 3/4" x 90°

## Features:

- · Custom lengths, angles and wing sizes
- Available with 3/4" (19) radius
- Type 5052 un-anodized aluminum
- Stock lengths: 4' (1219mm) & 8' (2438mm)

## **Mounting Options:**

Standard mounting Adhesive:

Construction adhesive supplied separately

 Optional mounting Standard Drilling:

Clearance holes for #8 fastener wood screw.

Countersunk

Drilling:

#8 x 1 1/4" (31.75mm) oval head wood screw supplied separately as required.