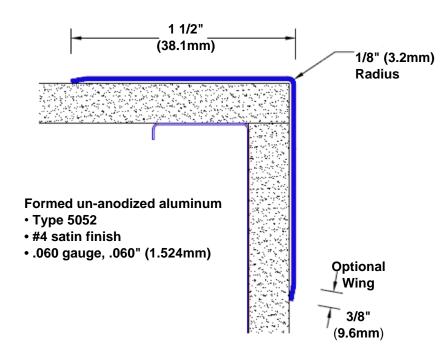

## Un-Anodized Aluminum Corner Guard 36" x 1 1/2" x 1 1/2" x 90°

## Features:

- · Custom lengths, angles and wing sizes
- Available with 3/4" (19) radius
- Type 5052 un-anodized aluminum
- Stock lengths: 4' (1219mm) & 8' (2438mm)