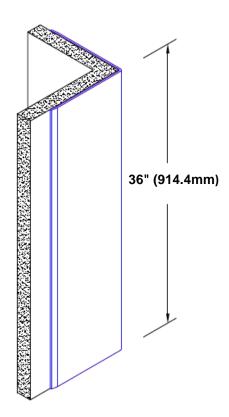

## Un-Anodized Aluminum Corner Guard 36" x 1 1/2" x 1 1/2" x 90°

## Features:

- · Custom lengths, angles and wing sizes
- Available with 3/4" (19) radius
- Type 5052 un-anodized aluminum
- Stock lengths: 4' (1219mm) & 8' (2438mm)