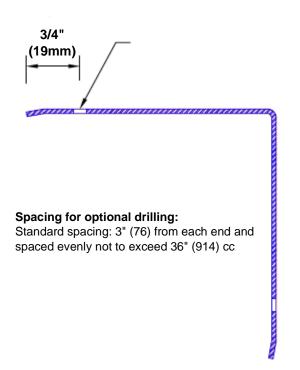

## **Mounting Options:**

Standard mounting
Adhosive:

Adhesive:

Construction adhesive supplied separately

 Optional mounting Standard Drilling:

Clearance holes for #8 fastener wood screw.

Countersunk

Drilling:

#8 x 1 1/4" (31.75mm) oval head wood screw supplied separately as required.

Tel: 800-516-4036 Fax: 952-303-3773

www.thecornerguardstore.com sales@thecornerguardstore.com

CG-ALUA-060-361.5-90