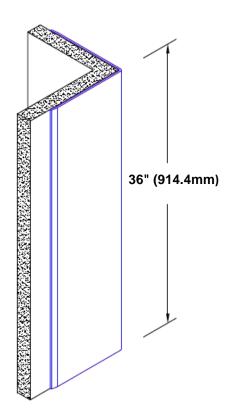

## Un-Anodized Aluminum Corner Guard 36" x 2" x 2" x 90°

## Features:

- · Custom lengths, angles and wing sizes
- Available with 3/4" (19) radius
- Type 5052 un-anodized aluminum
- Stock lengths: 4' (1219mm) & 8' (2438mm)