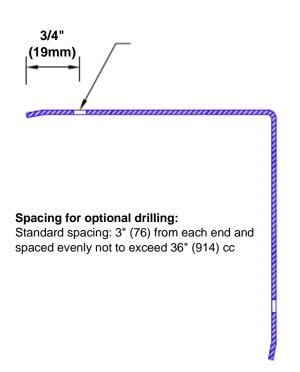

## Features:

- · Custom lengths, angles and wing sizes
- Available with 3/4" (19) radius
- Type 5052 un-anodized aluminum
- Stock lengths: 4' (1219mm) & 8' (2438mm)

## **Mounting Options:**

Standard mounting Adhesive:

Construction adhesive supplied separately

 Optional mounting Standard Drilling:

Clearance holes for #8 fastener wood screw.

Countersunk

Drilling:

#8 x 1 1/4" (31.75mm) oval head wood screw supplied separately as required.