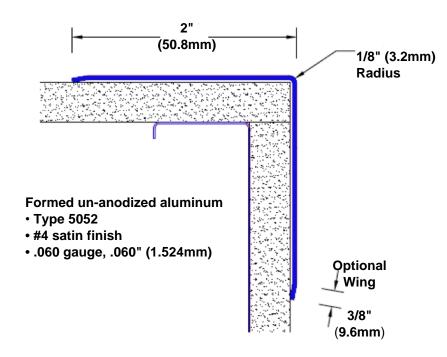

## Un-Anodized Aluminum Corner Guard 36" x 2" x 2" x 90°

## Features:

- · Custom lengths, angles and wing sizes
- Available with 3/4" (19) radius
- Type 5052 un-anodized aluminum
- Stock lengths: 4' (1219mm) & 8' (2438mm)

## **Mounting Options:**

Standard mounting Adhesive:

Construction adhesive supplied separately

 Optional mounting Standard Drilling:

Clearance holes for #8 fastener wood screw.

Countersunk

Drilling:

#8 x 1 1/4" (31.75mm) oval head wood screw supplied separately as required.