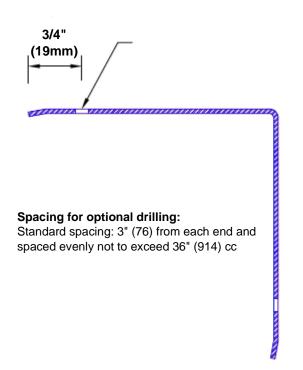

## Mounting Options:

 Standard mounting Adhesive:

Construction adhesive

supplied separately

 Optional mounting Standard Drilling:

> Clearance holes for #8 fastener wood screw.

Countersunk

Drilling: