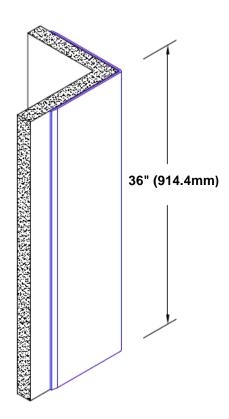

## **Un-Anodized Aluminum Corner Guard** 36" x 2 1/2" x 2 1/2" x 90°

## Features:

- · Custom lengths, angles and wing sizes
- Available with 3/4" (19) radius
- Type 5052 un-anodized aluminum
- Stock lengths: 4' (1219mm) & 8' (2438mm)