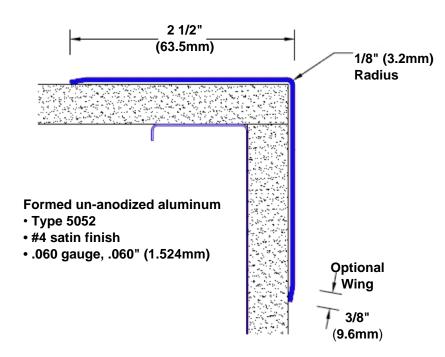

## **Un-Anodized Aluminum Corner Guard** 36" x 2 1/2" x 2 1/2" x 90°

## Features:

- · Custom lengths, angles and wing sizes
- Available with 3/4" (19) radius
- Type 5052 un-anodized aluminum
- Stock lengths: 4' (1219mm) & 8' (2438mm)