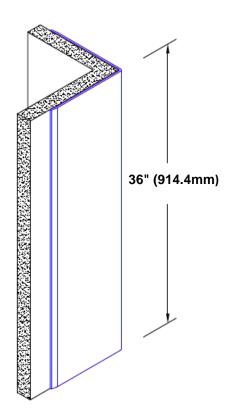

## Un-Anodized Aluminum Corner Guard 36" x 3 1/2" x 3 1/2" x 90°

## Features:

- · Custom lengths, angles and wing sizes
- Available with 3/4" (19) radius
- Type 5052 un-anodized aluminum
- Stock lengths: 4' (1219mm) & 8' (2438mm)