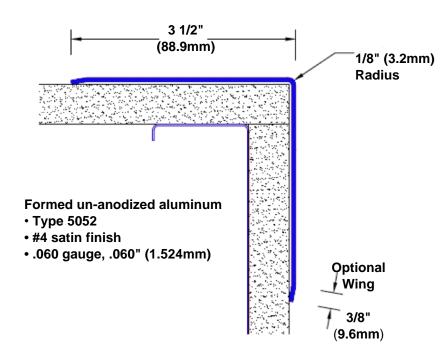

## Un-Anodized Aluminum Corner Guard 36" x 3 1/2" x 3 1/2" x 90°

## Features:

- · Custom lengths, angles and wing sizes
- Available with 3/4" (19) radius
- Type 5052 un-anodized aluminum
- Stock lengths: 4' (1219mm) & 8' (2438mm)

## **Mounting Options:**

Standard mounting Adhesive:

Construction adhesive supplied separately

 Optional mounting Standard Drilling:

Clearance holes for #8 fastener wood screw.

Countersunk

Drilling:

#8 x 1 1/4" (31.75mm) oval head wood screw supplied separately as required.