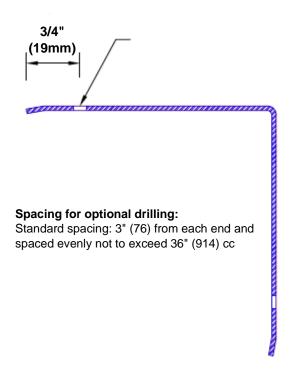

## **Mounting Options:**

Standard mounting Adhesive:

Construction adhesive supplied separately

 Optional mounting Standard Drilling:

Clearance holes for #8 fastener wood screw.

Countersunk

Drilling:

#8 x 1 1/4" (31.75mm) oval head wood screw supplied separately as required.