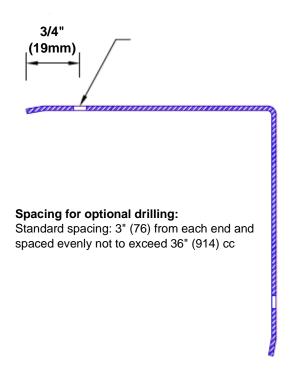

## **Mounting Options:**

Standard mounting Adhesive:

constructi

Construction adhesive supplied separately

 Optional mounting Standard Drilling:

Clearance holes for #8 fastener wood screw.

Countersunk

Drilling:

#8 x 1 1/4" (31.75mm) oval head wood screw supplied separately as required.

Tel: 800-516-4036

Fax: 952-303-3773 sales@thecornerguardstore.com

www.thecornerguardstore.com