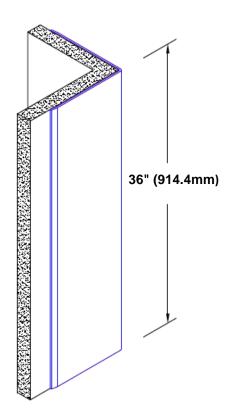

## Un-Anodized Aluminum Corner Guard 36" x 4 1/2" x 4 1/2" x 90°

## Features:

- · Custom lengths, angles and wing sizes
- Available with 3/4" (19) radius
- Type 5052 un-anodized aluminum
- Stock lengths: 4' (1219mm) & 8' (2438mm)