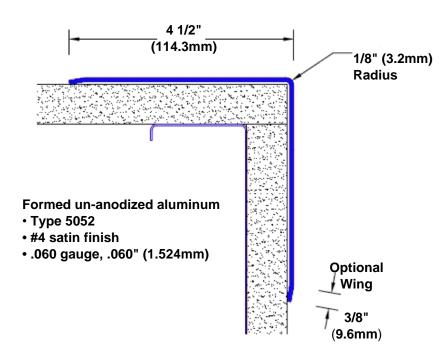

## Un-Anodized Aluminum Corner Guard 36" x 4 1/2" x 4 1/2" x 90°

## Features:

- · Custom lengths, angles and wing sizes
- Available with 3/4" (19) radius
- Type 5052 un-anodized aluminum
- Stock lengths: 4' (1219mm) & 8' (2438mm)