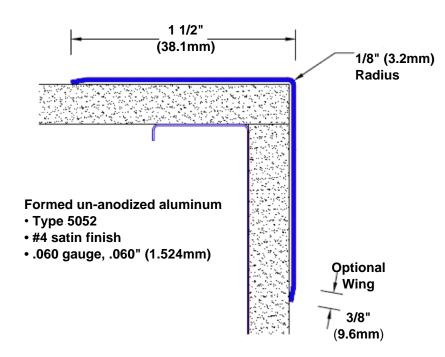

## Un-Anodized Aluminum Corner Guard 48" x 1 1/2" x 1 1/2" x 90°

## Features:

- · Custom lengths, angles and wing sizes
- Available with 3/4" (19) radius
- Type 5052 un-anodized aluminum
- Stock lengths: 4' (1219mm) & 8' (2438mm)