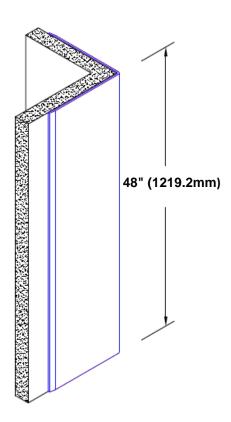

## Un-Anodized Aluminum Corner Guard 48" x 1 1/2" x 1 1/2" x 90°

## Features:

- · Custom lengths, angles and wing sizes
- Available with 3/4" (19) radius
- Type 5052 un-anodized aluminum
- Stock lengths: 4' (1219mm) & 8' (2438mm)