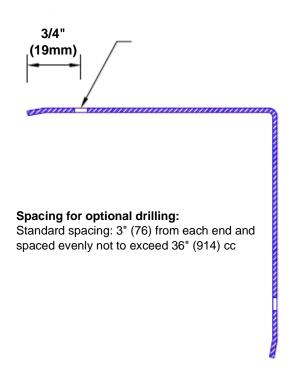

## Features:

- · Custom lengths, angles and wing sizes
- Available with 3/4" (19) radius
- Type 5052 un-anodized aluminum
- Stock lengths: 4' (1219mm) & 8' (2438mm)

## Mounting Options:

 Standard mounting Adhesive:

> Construction adhesive supplied separately

 Optional mounting Standard Drilling:

> Clearance holes for #8 fastener wood screw.

Countersunk

Drilling:

#8 x 1 1/4" (31.75mm) oval head wood screw supplied separately as required.