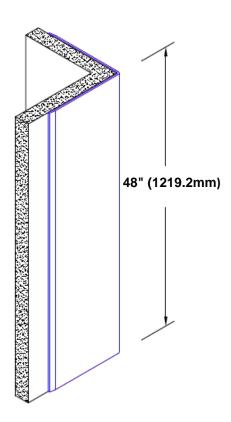

## Un-Anodized Aluminum Corner Guard 48" x 2 1/2" x 2 1/2" x 90°

## Features:

- · Custom lengths, angles and wing sizes
- Available with 3/4" (19) radius
- Type 5052 un-anodized aluminum
- Stock lengths: 4' (1219mm) & 8' (2438mm)