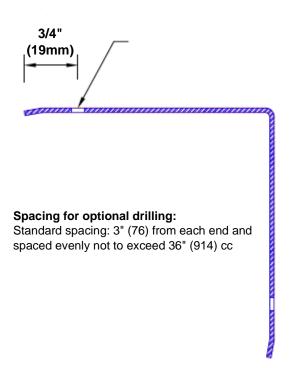

## **Mounting Options:**

Standard mounting Adhesive:

Construction adhesive supplied separately

 Optional mounting Standard Drilling:

Clearance holes for #8 fastener wood screw.

Countersunk

Drilling:

#8 x 1 1/4" (31.75mm) oval head wood screw supplied separately as required.