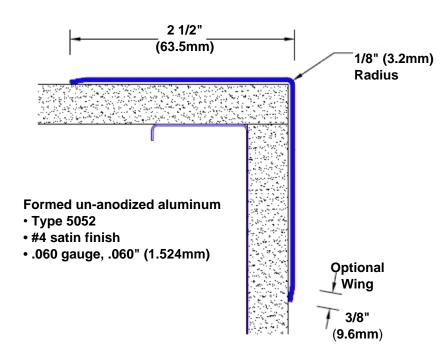

## Un-Anodized Aluminum Corner Guard 48" x 2 1/2" x 2 1/2" x 90°

## Features:

- · Custom lengths, angles and wing sizes
- Available with 3/4" (19) radius
- Type 5052 un-anodized aluminum
- Stock lengths: 4' (1219mm) & 8' (2438mm)