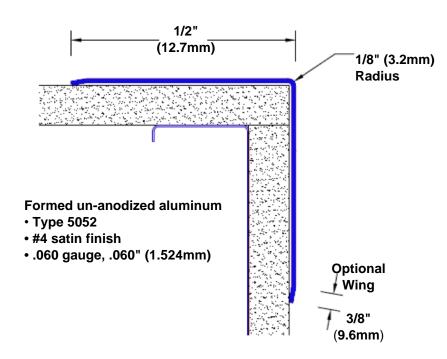

## **Un-Anodized Aluminum Corner Guard** 60" x 1/2" x 1/2" x 90°

## Features:

- · Custom lengths, angles and wing sizes
- Available with 3/4" (19) radius
- Type 5052 un-anodized aluminum
- Stock lengths: 4' (1219mm) & 8' (2438mm)