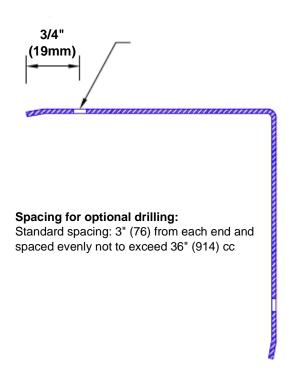

## Features:

- · Custom lengths, angles and wing sizes
- Available with 3/4" (19) radius
- Type 5052 un-anodized aluminum
- Stock lengths: 4' (1219mm) & 8' (2438mm)

## Mounting Options:

 Standard mounting Adhesive:

Construction adhesive supplied separately

 Optional mounting Standard Drilling:

> Clearance holes for #8 fastener wood screw.

Countersunk

Drilling:

#8 x 1 1/4" (31.75mm) oval head wood screw supplied separately as required.