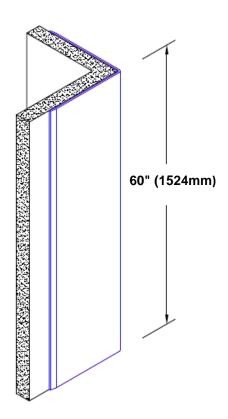

## **Un-Anodized Aluminum Corner Guard** 60" x 1/2" x 1/2" x 90°

## Features:

- · Custom lengths, angles and wing sizes
- Available with 3/4" (19) radius
- Type 5052 un-anodized aluminum
- Stock lengths: 4' (1219mm) & 8' (2438mm)