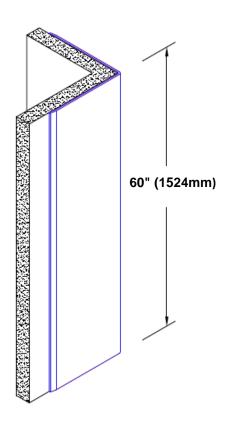

## **TheCornerGuardStore**

## Un-Anodized Aluminum Corner Guard 60" x 1 1/2" x 1 1/2" x 90°



## Features:

- · Custom lengths, angles and wing sizes
- Available with 3/4" (19) radius
- Type 5052 un-anodized aluminum
- Stock lengths: 4' (1219mm) & 8' (2438mm)

## **Mounting Options:**

Standard mounting
Adhesive:

Adhesive:

Construction adhesive supplied separately

 Optional mounting Standard Drilling:

Clearance holes for #8 fastener wood screw.

Countersunk

Drilling:

#8 x 1 1/4" (31.75mm) oval head wood screw supplied separately as required.







Tel: 800-516-4036

1036 <u>www.thecornerguardstore.com</u>

Fax: 952-303-3773 sales@thecornerguardstore.com