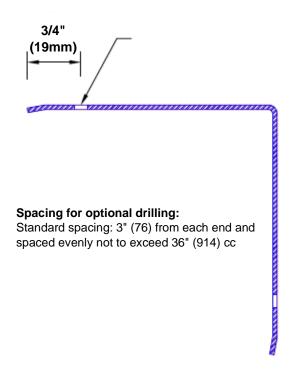

## **Mounting Options:**

Standard mounting
Adhesive:

Adhesive:

Construction adhesive supplied separately

 Optional mounting Standard Drilling:

Clearance holes for #8 fastener wood screw.

Countersunk

Drilling:

#8 x 1 1/4" (31.75mm) oval head wood screw supplied separately as required.

Tel: 800-516-4036

1036 <u>www.thecornerguardstore.com</u>

Fax: 952-303-3773 sales@thecornerguardstore.com