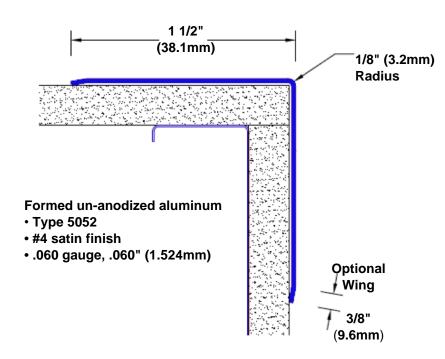

## Un-Anodized Aluminum Corner Guard 60" x 1 1/2" x 1 1/2" x 90°

## Features:

- · Custom lengths, angles and wing sizes
- Available with 3/4" (19) radius
- Type 5052 un-anodized aluminum
- Stock lengths: 4' (1219mm) & 8' (2438mm)