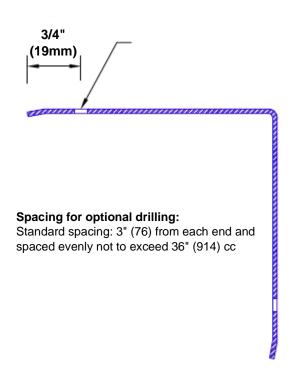

## **Mounting Options:**

Standard mounting Adhesive:

Construction adhesive supplied separately

Optional mounting Standard

Drilling:

Clearance holes for #8 fastener wood screw.

Countersunk

Drilling:

#8 x 1 1/4" (31.75mm) oval head wood screw supplied separately as required.

Tel: 800-516-4036

Fax: 952-303-3773

www.thecornerguardstore.com

sales@thecornerguardstore.com C