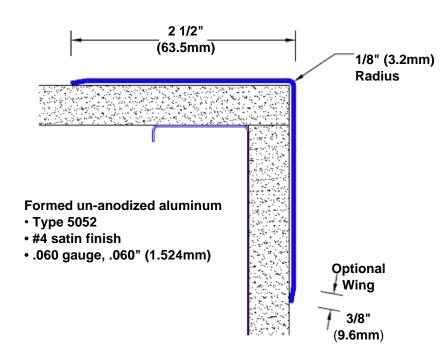

## Un-Anodized Aluminum Corner Guard 60" x 2 1/2" x 2 1/2" x 90°

## Features:

- · Custom lengths, angles and wing sizes
- Available with 3/4" (19) radius
- Type 5052 un-anodized aluminum
- Stock lengths: 4' (1219mm) & 8' (2438mm)