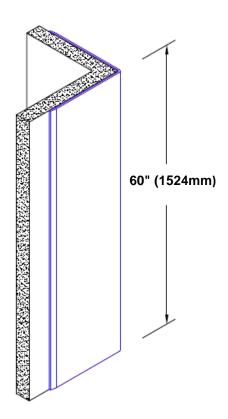

## **TheCornerGuardStore**

## Un-Anodized Aluminum Corner Guard 60" x 2 1/2" x 2 1/2" x 90°



## Features:

- · Custom lengths, angles and wing sizes
- Available with 3/4" (19) radius
- Type 5052 un-anodized aluminum
- Stock lengths: 4' (1219mm) & 8' (2438mm)

## **Mounting Options:**

Standard mounting Adhesive:

Construction adhesive supplied separately

Optional mounting Standard

Drilling:

Clearance holes for #8 fastener wood screw.

Countersunk

Drilling:

#8 x 1 1/4" (31.75mm) oval head wood screw supplied separately as required.







Tel: 800-516-4036

Fax: 952-303-3773

www.thecornerguardstore.com

sales@thecornerguardstore.com C