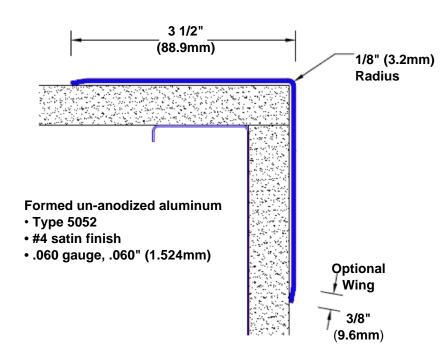

## Un-Anodized Aluminum Corner Guard 60" x 3 1/2" x 3 1/2" x 90°

## Features:

- · Custom lengths, angles and wing sizes
- Available with 3/4" (19) radius
- Type 5052 un-anodized aluminum
- Stock lengths: 4' (1219mm) & 8' (2438mm)

## **Mounting Options:**

• Standard mounting Adhesive:

Construction adhesive supplied separately

 Optional mounting Standard Drilling:

Clearance holes for #8 fastener wood screw.

Countersunk

Drilling:

#8 x 1 1/4" (31.75mm) oval head wood screw supplied separately as required.