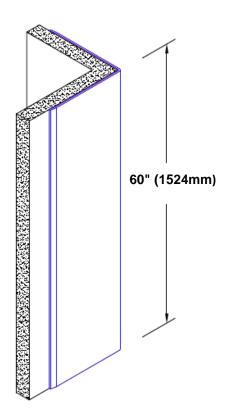

## Un-Anodized Aluminum Corner Guard 60" x 3 1/2" x 3 1/2" x 90°

## Features:

- · Custom lengths, angles and wing sizes
- Available with 3/4" (19) radius
- Type 5052 un-anodized aluminum
- Stock lengths: 4' (1219mm) & 8' (2438mm)