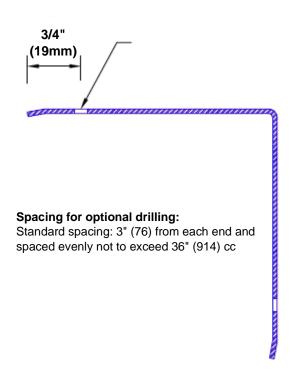

## Features:

- · Custom lengths, angles and wing sizes
- Available with 3/4" (19) radius
- Type 5052 un-anodized aluminum
- Stock lengths: 4' (1219mm) & 8' (2438mm)

## **Mounting Options:**

• Standard mounting Adhesive:

Construction adhesive supplied separately

 Optional mounting Standard Drilling:

Clearance holes for #8 fastener wood screw.

Countersunk

Drilling:

#8 x 1 1/4" (31.75mm) oval head wood screw supplied separately as required.