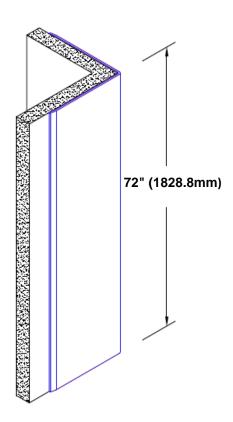

## Un-Anodized Aluminum Corner Guard 72" x 4" x 4" x 90°

## Features:

- · Custom lengths, angles and wing sizes
- Available with 3/4" (19) radius
- Type 5052 un-anodized aluminum
- Stock lengths: 4' (1219mm) & 8' (2438mm)