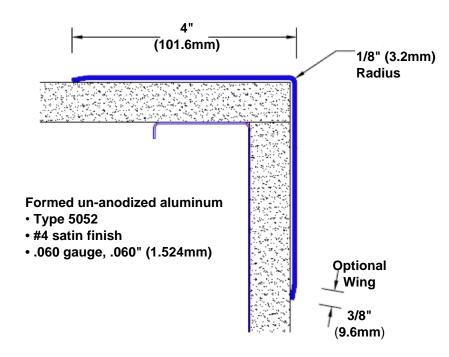

## Un-Anodized Aluminum Corner Guard 72" x 4" x 4" x 90°

## Features:

- · Custom lengths, angles and wing sizes
- Available with 3/4" (19) radius
- Type 5052 un-anodized aluminum
- Stock lengths: 4' (1219mm) & 8' (2438mm)