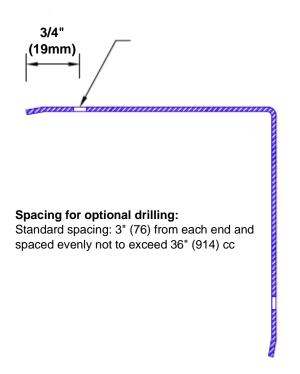

## **Mounting Options:**

Standard mounting
Adhesive:

Adhesive:

Construction adhesive supplied separately

 Optional mounting Standard Drilling:

Clearance holes for #8 fastener wood screw.

Countersunk

Drilling:

#8 x 1 1/4" (31.75mm) oval head wood screw supplied separately as required.

Tel: 800-516-4036

Fax: 952-303-3773

www.thecornerguardstore.com sales@thecornerguardstore.com

CG-ALUA-060-724-90