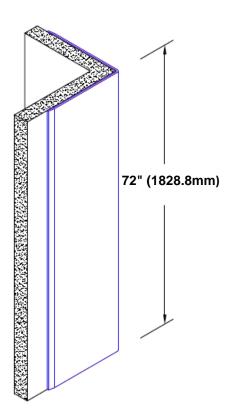

## Un-Anodized Aluminum Corner Guard 72" x 4 1/2" x 4 1/2" x 90°

## Features:

- · Custom lengths, angles and wing sizes
- Available with 3/4" (19) radius
- Type 5052 un-anodized aluminum
- Stock lengths: 4' (1219mm) & 8' (2438mm)