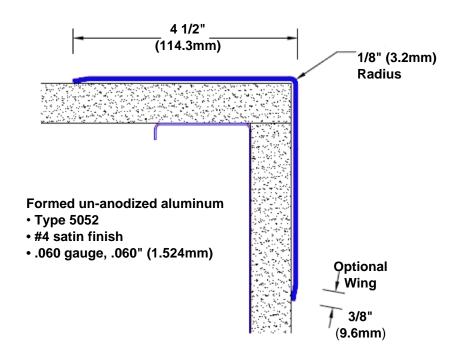

## Un-Anodized Aluminum Corner Guard 72" x 4 1/2" x 4 1/2" x 90°

## Features:

- · Custom lengths, angles and wing sizes
- Available with 3/4" (19) radius
- Type 5052 un-anodized aluminum
- Stock lengths: 4' (1219mm) & 8' (2438mm)

## **Mounting Options:**

Standard mounting Adhesive:

Construction adhesive supplied separately

 Optional mounting Standard Drilling:

Clearance holes for #8 fastener wood screw.

Countersunk

Drilling:

#8 x 1 1/4" (31.75mm) oval head wood screw supplied separately as required.