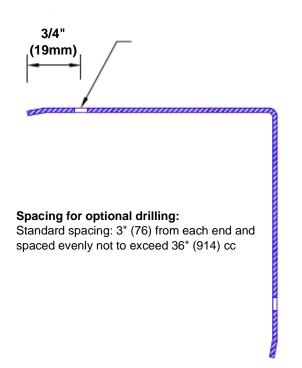

## **Mounting Options:**

Standard mounting Adhesive:

Construction adhesive supplied separately

 Optional mounting Standard Drilling:

Clearance holes for #8 fastener wood screw.

Countersunk

Drilling:

#8 x 1 1/4" (31.75mm) oval head wood screw supplied separately as required.