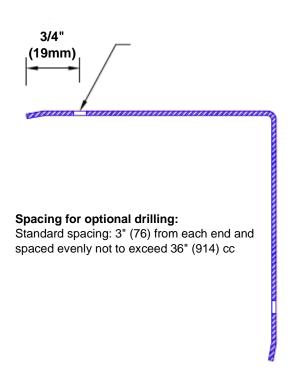

## Features:

- · Custom lengths, angles and wing sizes
- Available with 3/4" (19) radius
- Type 5052 un-anodized aluminum
- Stock lengths: 4' (1219mm) & 8' (2438mm)

## **Mounting Options:**

Standard mounting
Adhesive:

Adhesive:

Construction adhesive supplied separately

 Optional mounting Standard Drilling:

Clearance holes for #8 fastener wood screw.

Countersunk

Drilling:

#8 x 1 1/4" (31.75mm) oval head wood screw supplied separately as required.

Tel: 800-516-4036 w

Fax: 952-303-3773

www.thecornerguardstore.com

sales@thecornerguardstore.com

CG-ALUA-060-840.5-90