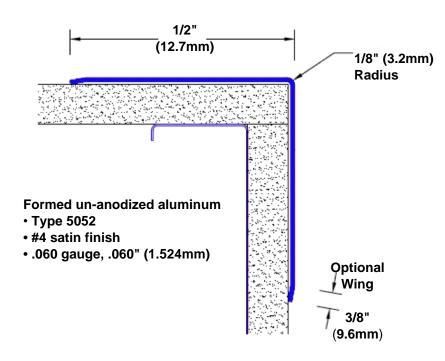

## Un-Anodized Aluminum Corner Guard 84" x 1/2" x 1/2" x 90°

## Features:

- · Custom lengths, angles and wing sizes
- Available with 3/4" (19) radius
- Type 5052 un-anodized aluminum
- Stock lengths: 4' (1219mm) & 8' (2438mm)