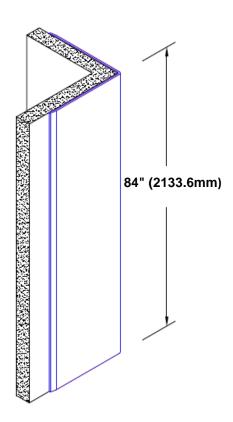

## Un-Anodized Aluminum Corner Guard 84" x 1/2" x 1/2" x 90°

## Features:

- · Custom lengths, angles and wing sizes
- Available with 3/4" (19) radius
- Type 5052 un-anodized aluminum
- Stock lengths: 4' (1219mm) & 8' (2438mm)