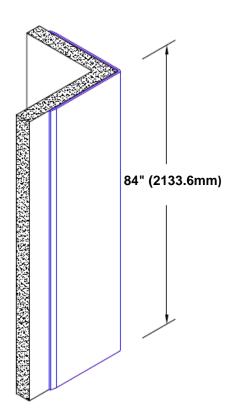

## Un-Anodized Aluminum Corner Guard 84" x 3" x 3" x 90°

## Features:

- · Custom lengths, angles and wing sizes
- Available with 3/4" (19) radius
- Type 5052 un-anodized aluminum
- Stock lengths: 4' (1219mm) & 8' (2438mm)