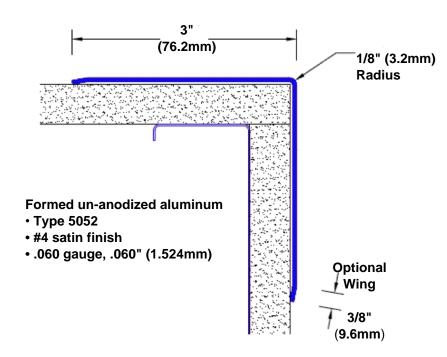

## Un-Anodized Aluminum Corner Guard 84" x 3" x 3" x 90°

## Features:

- · Custom lengths, angles and wing sizes
- Available with 3/4" (19) radius
- Type 5052 un-anodized aluminum
- Stock lengths: 4' (1219mm) & 8' (2438mm)