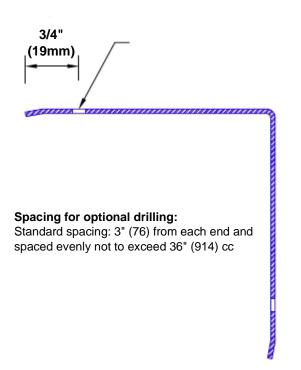

## Features:

- · Custom lengths, angles and wing sizes
- Available with 3/4" (19) radius
- Type 5052 un-anodized aluminum
- Stock lengths: 4' (1219mm) & 8' (2438mm)

## **Mounting Options:**

Standard mounting Adhesive:

Adhesive: Construc

Construction adhesive supplied separately

 Optional mounting Standard Drilling:

Clearance holes for #8 fastener wood screw.

Countersunk

Drilling:

#8 x 1 1/4" (31.75mm) oval head wood screw supplied separately as required.

Tel: 800-516-4036

Fax: 952-303-3773 sales@thecornerguardstore.com

www.thecornerguardstore.com

CG-ALUA-060-843-90