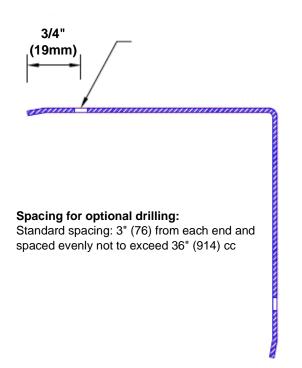

## Features:

- · Custom lengths, angles and wing sizes
- Available with 3/4" (19) radius
- Type 5052 un-anodized aluminum
- Stock lengths: 4' (1219mm) & 8' (2438mm)

## **Mounting Options:**

Standard mounting Adhesive:

Construction adhesive supplied separately

 Optional mounting Standard Drilling:

Clearance holes for #8 fastener wood screw.

Countersunk

Drilling:

#8 x 1 1/4" (31.75mm) oval head wood screw supplied separately as required.