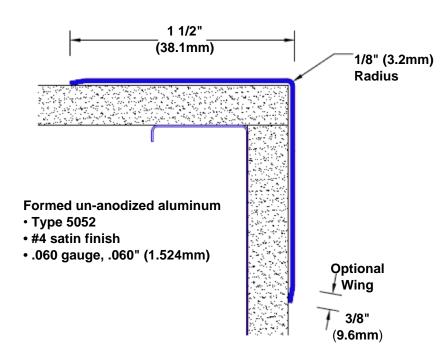

## Un-Anodized Aluminum Corner Guard 94" x 1 1/2" x 1 1/2" x 90°

## Features:

- · Custom lengths, angles and wing sizes
- Available with 3/4" (19) radius
- Type 5052 un-anodized aluminum
- Stock lengths: 4' (1219mm) & 8' (2438mm)

## **Mounting Options:**

Standard mounting Adhesive:

Construction adhesive supplied separately

 Optional mounting Standard Drilling:

Clearance holes for #8 fastener wood screw.

Countersunk

Drilling:

#8 x 1 1/4" (31.75mm) oval head wood screw supplied separately as required.