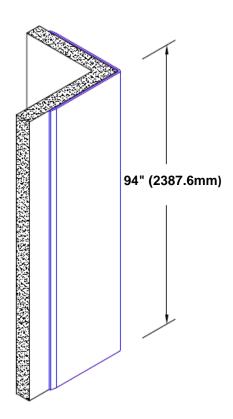

## Un-Anodized Aluminum Corner Guard 94" x 1 1/2" x 1 1/2" x 90°

## Features:

- · Custom lengths, angles and wing sizes
- Available with 3/4" (19) radius
- Type 5052 un-anodized aluminum
- Stock lengths: 4' (1219mm) & 8' (2438mm)