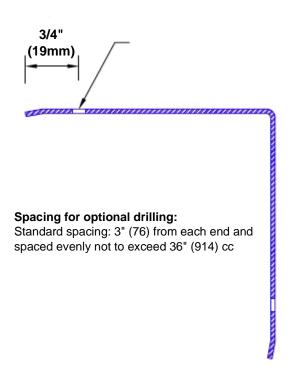

## Features:

- · Custom lengths, angles and wing sizes
- Available with 3/4" (19) radius
- Type 5052 un-anodized aluminum
- Stock lengths: 4' (1219mm) & 8' (2438mm)

## Mounting Options:

 Standard mounting Adhesive:

Construction adhesive

supplied separately Optional mounting Standard

Drilling:

Clearance holes for #8 fastener wood screw.

Countersunk

Drilling: