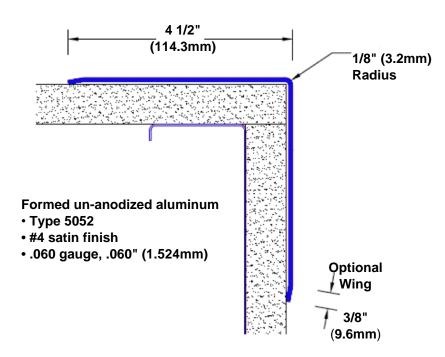

## Un-Anodized Aluminum Corner Guard 94" x 4 1/2" x 4 1/2" x 90°

## Features:

- · Custom lengths, angles and wing sizes
- Available with 3/4" (19) radius
- Type 5052 un-anodized aluminum
- Stock lengths: 4' (1219mm) & 8' (2438mm)