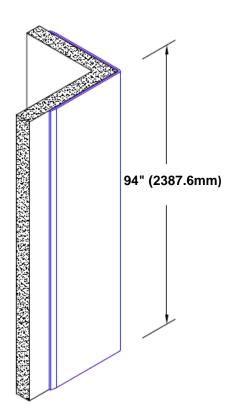

## **TheCornerGuardStore**

## Un-Anodized Aluminum Corner Guard 94" x 4 1/2" x 4 1/2" x 90°



## Features:

- · Custom lengths, angles and wing sizes
- Available with 3/4" (19) radius
- Type 5052 un-anodized aluminum
- Stock lengths: 4' (1219mm) & 8' (2438mm)

## Mounting Options:

 Standard mounting Adhesive:

Construction adhesive

supplied separately Optional mounting Standard

Drilling:

Clearance holes for #8 fastener wood screw.

Countersunk

Drilling:

#8 x 1 1/4" (31.75mm) oval head wood screw supplied separately as required.







Tel: 800-516-4036

Fax: 952-303-3773

www.thecornerguardstore.com

sales@thecornerguardstore.com