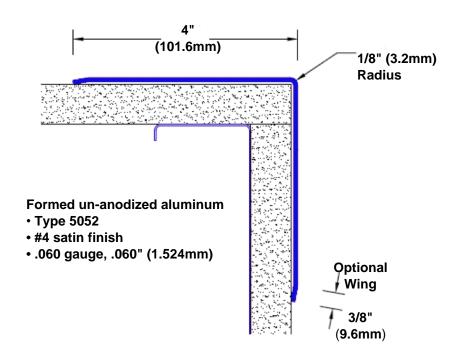

## Un-Anodized Aluminum Corner Guard 96" x 4" x 4" x 90°

## Features:

- · Custom lengths, angles and wing sizes
- Available with 3/4" (19) radius
- Type 5052 un-anodized aluminum
- Stock lengths: 4' (1219mm) & 8' (2438mm)