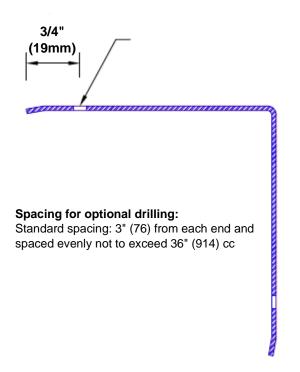

## Features:

- · Custom lengths, angles and wing sizes
- Available with 3/4" (19) radius
- Type 5052 un-anodized aluminum
- Stock lengths: 4' (1219mm) & 8' (2438mm)

## **Mounting Options:**

Standard mounting
Adhasives

Adhesive:

Construction adhesive supplied separately

 Optional mounting Standard Drilling:

Clearance holes for #8 fastener wood screw.

Countersunk

Drilling: