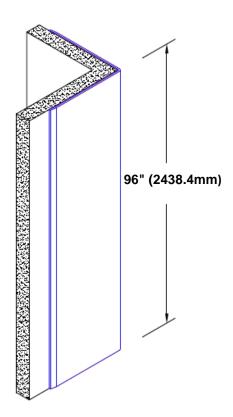

## Un-Anodized Aluminum Corner Guard 96" x 4" x 4" x 90°

## Features:

- · Custom lengths, angles and wing sizes
- Available with 3/4" (19) radius
- Type 5052 un-anodized aluminum
- Stock lengths: 4' (1219mm) & 8' (2438mm)