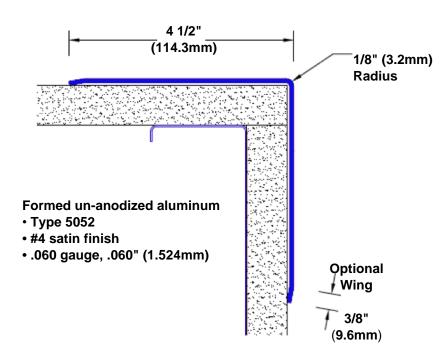

## Un-Anodized Aluminum Corner Guard 96" x 4 1/2" x 4 1/2" x 90°

## Features:

- · Custom lengths, angles and wing sizes
- Available with 3/4" (19) radius
- Type 5052 un-anodized aluminum
- Stock lengths: 4' (1219mm) & 8' (2438mm)

## **Mounting Options:**

Standard mounting Adhesive:

Construction adhesive supplied separately

 Optional mounting Standard Drilling:

Clearance holes for #8 fastener wood screw.

Countersunk

Drilling:

#8 x 1 1/4" (31.75mm) oval head wood screw supplied separately as required.