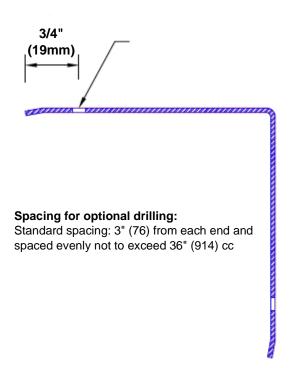

## Features:

- · Custom lengths, angles and wing sizes
- Available with 3/4" (19) radius
- Type 5052 un-anodized aluminum
- Stock lengths: 4' (1219mm) & 8' (2438mm)

## **Mounting Options:**

Standard mounting Adhesive:

Construction adhesive supplied separately

 Optional mounting Standard Drilling:

Clearance holes for #8 fastener wood screw.

Countersunk

Drilling:

#8 x 1 1/4" (31.75mm) oval head wood screw supplied separately as required.