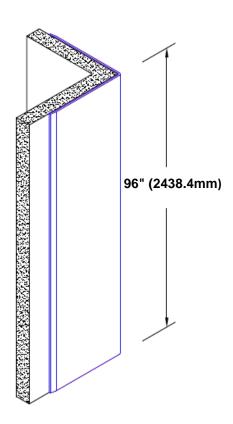

## Un-Anodized Aluminum Corner Guard 96" x 4 1/2" x 4 1/2" x 90°

## Features:

- · Custom lengths, angles and wing sizes
- Available with 3/4" (19) radius
- Type 5052 un-anodized aluminum
- Stock lengths: 4' (1219mm) & 8' (2438mm)