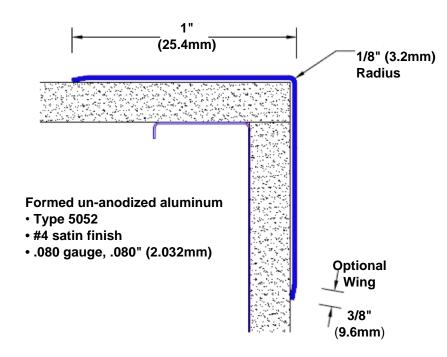

## Un-Anodized Aluminum Corner Guard 108" x 1" x 1" x 90°

## Features:

- · Custom lengths, angles and wing sizes
- Available with 3/4" (19) radius
- Type 5052 un-anodized aluminum
- Stock lengths: 4' (1219mm) & 8' (2438mm)