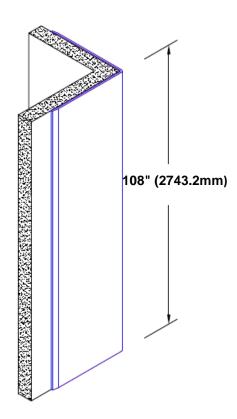

## Un-Anodized Aluminum Corner Guard 108" x 1" x 1" x 90°

## Features:

- · Custom lengths, angles and wing sizes
- Available with 3/4" (19) radius
- Type 5052 un-anodized aluminum
- Stock lengths: 4' (1219mm) & 8' (2438mm)