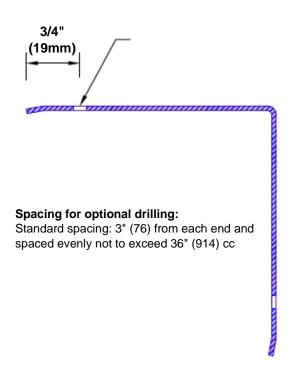

## **Mounting Options:**

Standard mounting
Adhosive:

Adhesive:

Construction adhesive supplied separately

 Optional mounting Standard Drilling:

Clearance holes for #8 fastener wood screw.

Countersunk

Drilling:

#8 x 1 1/4" (31.75mm) oval head wood screw supplied separately as required.

Tel: 800-516-4036 Fax: 952-303-3773

www.thecornerguardstore.com sales@thecornerguardstore.com

CG-ALUA-080-1081-90