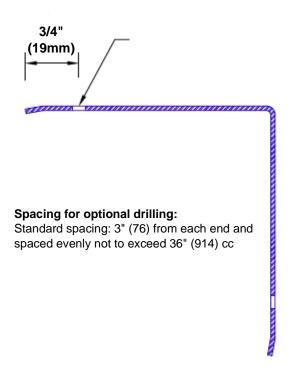

## Features:

- · Custom lengths, angles and wing sizes
- Available with 3/4" (19) radius
- Type 5052 un-anodized aluminum
- Stock lengths: 4' (1219mm) & 8' (2438mm)

## **Mounting Options:**

Standard mounting
Adhesive:

Adhesive:

Construction adhesive supplied separately

 Optional mounting Standard Drilling:

Clearance holes for #8 fastener wood screw.

Countersunk

Drilling: