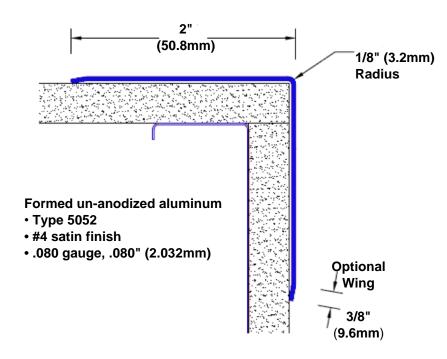

## Un-Anodized Aluminum Corner Guard 120" x 2" x 2" x 90°

## Features:

- · Custom lengths, angles and wing sizes
- Available with 3/4" (19) radius
- Type 5052 un-anodized aluminum
- Stock lengths: 4' (1219mm) & 8' (2438mm)