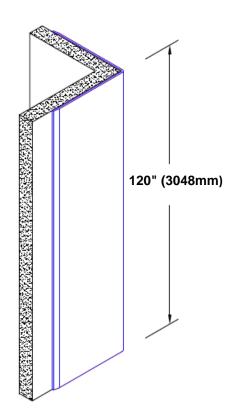

## Un-Anodized Aluminum Corner Guard 120" x 2" x 2" x 90°

## Features:

- · Custom lengths, angles and wing sizes
- Available with 3/4" (19) radius
- Type 5052 un-anodized aluminum
- Stock lengths: 4' (1219mm) & 8' (2438mm)