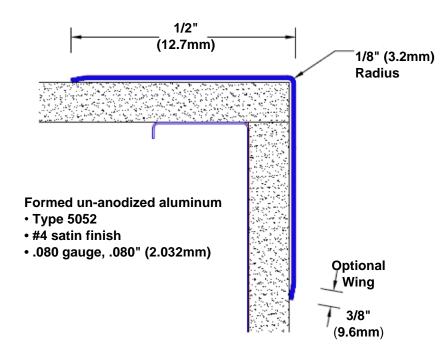

## Un-Anodized Aluminum Corner Guard 24" x 1/2" x 1/2" x 90°

## Features:

- · Custom lengths, angles and wing sizes
- Available with 3/4" (19) radius
- Type 5052 un-anodized aluminum
- Stock lengths: 4' (1219mm) & 8' (2438mm)