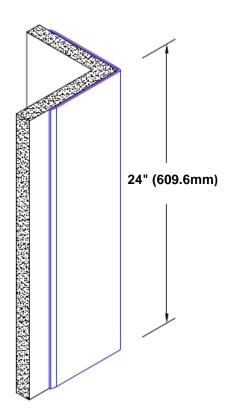

## **TheCornerGuardStore**

## Un-Anodized Aluminum Corner Guard 24" x 1/2" x 1/2" x 90°



## Features:

- · Custom lengths, angles and wing sizes
- Available with 3/4" (19) radius
- Type 5052 un-anodized aluminum
- Stock lengths: 4' (1219mm) & 8' (2438mm)

## **Mounting Options:**

Standard mounting
Adhesive:

Adhesive:

Construction adhesive supplied separately

 Optional mounting Standard Drilling:

Clearance holes for #8 fastener wood screw.

Countersunk

Drilling:

#8 x 1 1/4" (31.75mm) oval head wood screw supplied separately as required.







Tel: 800-516-4036 ww

Fax: 952-303-3773

www.thecornerguardstore.com

sales@thecornerguardstore.com