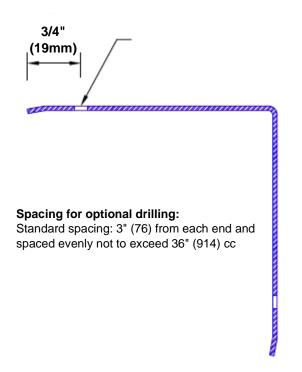

## Features:

- · Custom lengths, angles and wing sizes
- Available with 3/4" (19) radius
- Type 5052 un-anodized aluminum
- Stock lengths: 4' (1219mm) & 8' (2438mm)

## **Mounting Options:**

Standard mounting
Adhesive:

Adhesive:

Construction adhesive supplied separately

 Optional mounting Standard Drilling:

Clearance holes for #8 fastener wood screw.

Countersunk

Drilling: