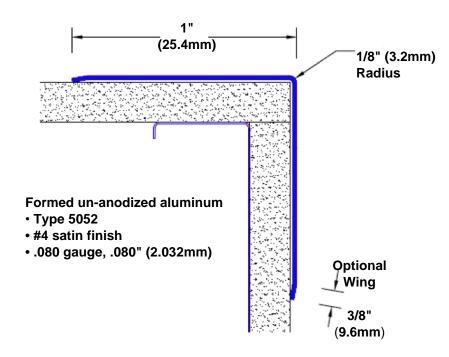

## **Un-Anodized Aluminum Corner Guard** 24" x 1" x 1" x 90°

## Features:

- · Custom lengths, angles and wing sizes
- Available with 3/4" (19) radius
- Type 5052 un-anodized aluminum
- Stock lengths: 4' (1219mm) & 8' (2438mm)