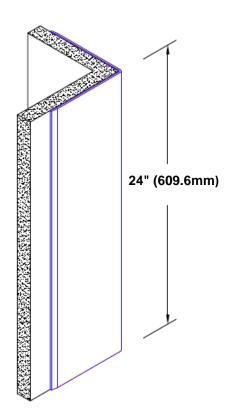

## **TheCornerGuardStore**

## **Un-Anodized Aluminum Corner Guard** 24" x 1" x 1" x 90°



## Features:

- · Custom lengths, angles and wing sizes
- Available with 3/4" (19) radius
- Type 5052 un-anodized aluminum
- Stock lengths: 4' (1219mm) & 8' (2438mm)

## **Mounting Options:**

 Standard mounting

Adhesive:

Construction adhesive supplied separately

 Optional mounting Standard Drilling:

> Clearance holes for #8 fastener wood screw.

Countersunk

Drilling:

#8 x 1 1/4" (31.75mm) oval head wood screw supplied separately as required.







Tel: 800-516-4036

www.thecornerguardstore.com

Fax: 952-303-3773 sales@thecornerguardstore.com