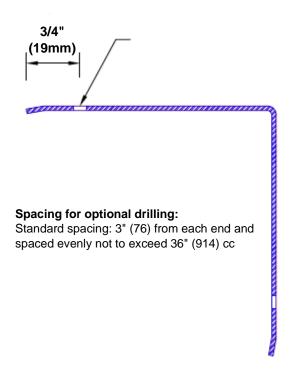

## **Mounting Options:**

 Standard mounting

Adhesive:

Construction adhesive supplied separately

 Optional mounting Standard Drilling:

> Clearance holes for #8 fastener wood screw.

Countersunk

Drilling:

#8 x 1 1/4" (31.75mm) oval head wood screw supplied separately as required.

Tel: 800-516-4036

www.thecornerguardstore.com

Fax: 952-303-3773 sales@thecornerguardstore.com