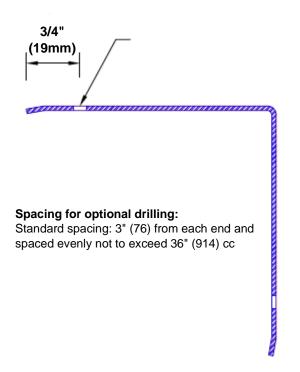

## **Mounting Options:**

Standard mounting Adhesive:

Construction adhesive supplied separately

Optional mounting Standard

Standard Drilling:

Clearance holes for #8 fastener wood screw.

Countersunk

Drilling:

#8 x 1 1/4" (31.75mm) oval head wood screw supplied separately as required.

Tel: 800-516-4036 ww

Fax: 952-303-3773

www.thecornerguardstore.com

sales@thecornerguardstore.com