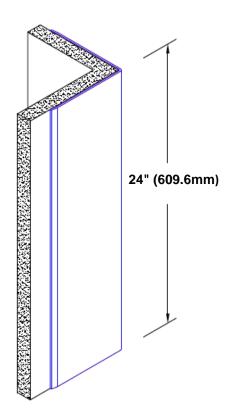

## **TheCornerGuardStore**

## Un-Anodized Aluminum Corner Guard 24" x 2" x 2" x 90°



## Features:

- · Custom lengths, angles and wing sizes
- Available with 3/4" (19) radius
- Type 5052 un-anodized aluminum
- Stock lengths: 4' (1219mm) & 8' (2438mm)

## **Mounting Options:**

Standard mounting Adhesive:

Construction adhesive supplied separately

Optional mounting Standard

Standard Drilling:

Clearance holes for #8 fastener wood screw.

Countersunk

Drilling:

#8 x 1 1/4" (31.75mm) oval head wood screw supplied separately as required.







Tel: 800-516-4036 ww

Fax: 952-303-3773

www.thecornerguardstore.com

sales@thecornerguardstore.com