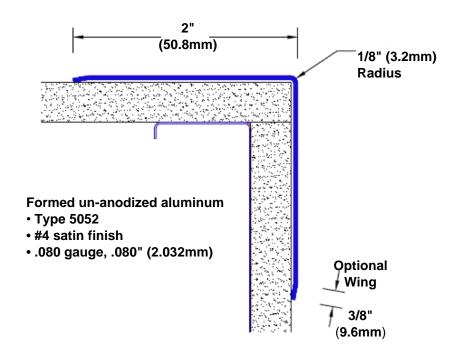

## Un-Anodized Aluminum Corner Guard 24" x 2" x 2" x 90°

## Features:

- · Custom lengths, angles and wing sizes
- Available with 3/4" (19) radius
- Type 5052 un-anodized aluminum
- Stock lengths: 4' (1219mm) & 8' (2438mm)