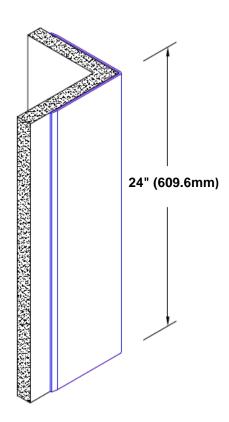

## **TheCornerGuardStore**

## Un-Anodized Aluminum Corner Guard 24" x 4 1/2" x 4 1/2" x 90°



## Features:

- · Custom lengths, angles and wing sizes
- Available with 3/4" (19) radius
- Type 5052 un-anodized aluminum
- Stock lengths: 4' (1219mm) & 8' (2438mm)

## **Mounting Options:**

Standard mounting Adhesive:

Construction adhesive supplied separately

 Optional mounting Standard Drilling:

Clearance holes for #8 fastener wood screw.

Countersunk

Drilling:

#8 x 1 1/4" (31.75mm) oval head wood screw supplied separately as required.







Tel: 800-516-4036 wwv

Fax: 952-303-3773

www.thecornerguardstore.com

sales@thecornerguardstore.com