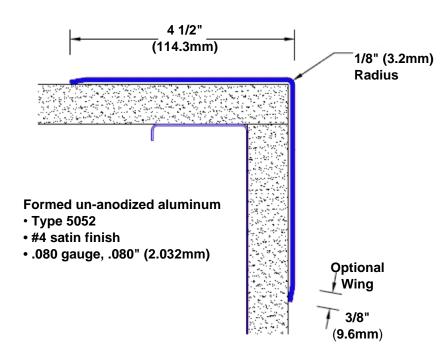

## Un-Anodized Aluminum Corner Guard 24" x 4 1/2" x 4 1/2" x 90°

## Features:

- · Custom lengths, angles and wing sizes
- Available with 3/4" (19) radius
- Type 5052 un-anodized aluminum
- Stock lengths: 4' (1219mm) & 8' (2438mm)

## **Mounting Options:**

Standard mounting Adhesive:

Construction adhesive supplied separately

 Optional mounting Standard Drilling:

Clearance holes for #8 fastener wood screw.

Countersunk

Drilling:

#8 x 1 1/4" (31.75mm) oval head wood screw supplied separately as required.