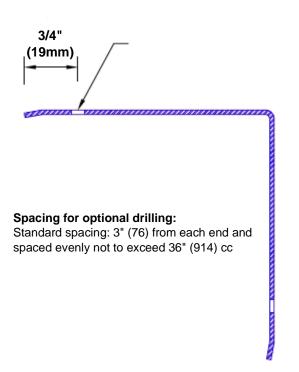

## Features:

- · Custom lengths, angles and wing sizes
- Available with 3/4" (19) radius
- Type 5052 un-anodized aluminum
- Stock lengths: 4' (1219mm) & 8' (2438mm)

## **Mounting Options:**

Standard mounting Adhesive:

Construction adhesive supplied separately

 Optional mounting Standard Drilling:

Clearance holes for #8 fastener wood screw.

Countersunk

Drilling:

#8 x 1 1/4" (31.75mm) oval head wood screw supplied separately as required.