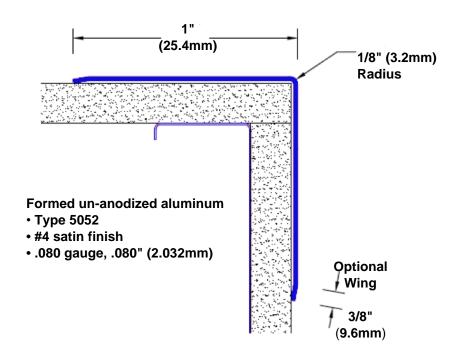

## **Un-Anodized Aluminum Corner Guard** 36" x 1" x 1" x 90°

## Features:

- · Custom lengths, angles and wing sizes
- Available with 3/4" (19) radius
- Type 5052 un-anodized aluminum
- Stock lengths: 4' (1219mm) & 8' (2438mm)

## **Mounting Options:**

 Standard mounting Adhesive:

> Construction adhesive supplied separately

 Optional mounting Standard Drilling:

> Clearance holes for #8 fastener wood screw.

Countersunk

Drilling:

#8 x 1 1/4" (31.75mm) oval head wood screw supplied separately as required.