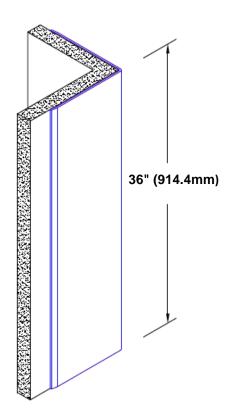

## **Un-Anodized Aluminum Corner Guard** 36" x 1" x 1" x 90°

## Features:

- · Custom lengths, angles and wing sizes
- Available with 3/4" (19) radius
- Type 5052 un-anodized aluminum
- Stock lengths: 4' (1219mm) & 8' (2438mm)