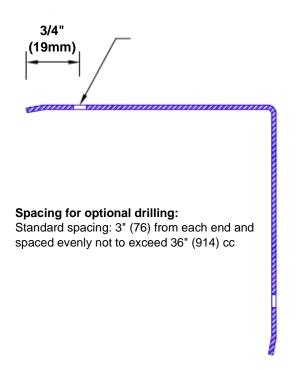

## Features:

- · Custom lengths, angles and wing sizes
- Available with 3/4" (19) radius
- Type 5052 un-anodized aluminum
- Stock lengths: 4' (1219mm) & 8' (2438mm)

## **Mounting Options:**

 Standard mounting Adhesive:

> Construction adhesive supplied separately

 Optional mounting Standard Drilling:

> Clearance holes for #8 fastener wood screw.

Countersunk

Drilling:

#8 x 1 1/4" (31.75mm) oval head wood screw supplied separately as required.