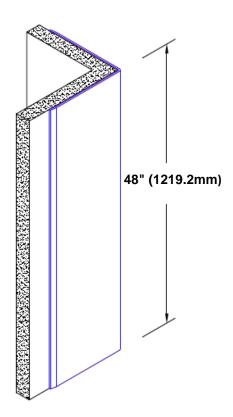

## Un-Anodized Aluminum Corner Guard 48" x 2" x 2" x 90°

## Features:

- · Custom lengths, angles and wing sizes
- Available with 3/4" (19) radius
- Type 5052 un-anodized aluminum
- Stock lengths: 4' (1219mm) & 8' (2438mm)