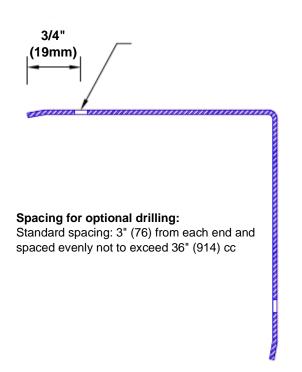

## Features:

- · Custom lengths, angles and wing sizes
- Available with 3/4" (19) radius
- Type 5052 un-anodized aluminum
- Stock lengths: 4' (1219mm) & 8' (2438mm)

## **Mounting Options:**

Standard mounting
Adhesive:

Adhesive:

Construction adhesive supplied separately

 Optional mounting Standard Drilling:

Clearance holes for #8 fastener wood screw.

Countersunk

Drilling: