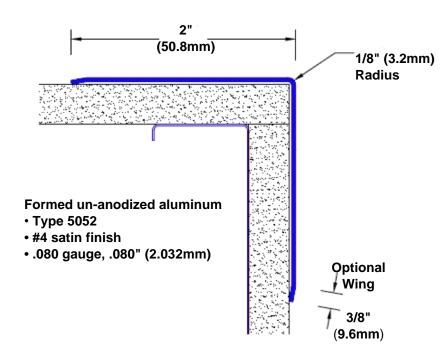

## Un-Anodized Aluminum Corner Guard 48" x 2" x 2" x 90°

## Features:

- · Custom lengths, angles and wing sizes
- Available with 3/4" (19) radius
- Type 5052 un-anodized aluminum
- Stock lengths: 4' (1219mm) & 8' (2438mm)