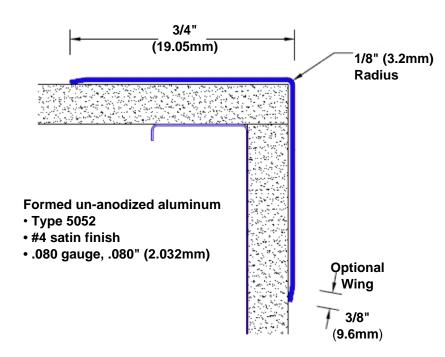

## Un-Anodized Aluminum Corner Guard 60" x 3/4" x 3/4" x 90°

## Features:

- · Custom lengths, angles and wing sizes
- Available with 3/4" (19) radius
- Type 5052 un-anodized aluminum
- Stock lengths: 4' (1219mm) & 8' (2438mm)

## **Mounting Options:**

Standard mounting Adhesive:

Construction adhesive supplied separately

 Optional mounting Standard Drilling:

Clearance holes for #8 fastener wood screw.

Countersunk

Drilling:

#8 x 1 1/4" (31.75mm) oval head wood screw supplied separately as required.