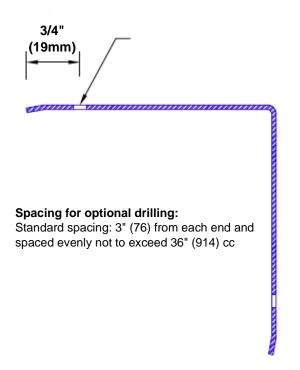

## **Mounting Options:**

Standard mounting Adhesive:

Construction adhesive supplied separately

 Optional mounting Standard Drilling:

Clearance holes for #8 fastener wood screw.

Countersunk

Drilling:

#8 x 1 1/4" (31.75mm) oval head wood screw supplied separately as required.