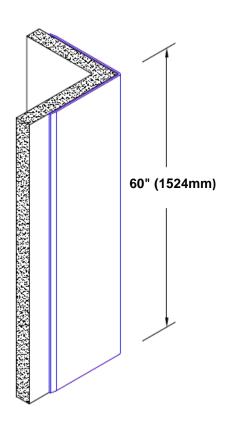

## Un-Anodized Aluminum Corner Guard 60" x 3/4" x 3/4" x 90°

## Features:

- · Custom lengths, angles and wing sizes
- Available with 3/4" (19) radius
- Type 5052 un-anodized aluminum
- Stock lengths: 4' (1219mm) & 8' (2438mm)