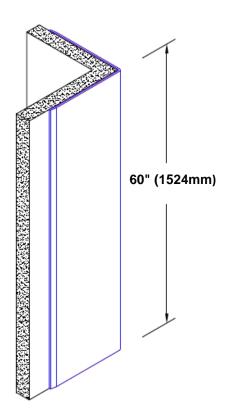

## **Un-Anodized Aluminum Corner Guard** 60" x 2" x 2" x 90°

## Features:

- · Custom lengths, angles and wing sizes
- Available with 3/4" (19) radius
- Type 5052 un-anodized aluminum
- Stock lengths: 4' (1219mm) & 8' (2438mm)