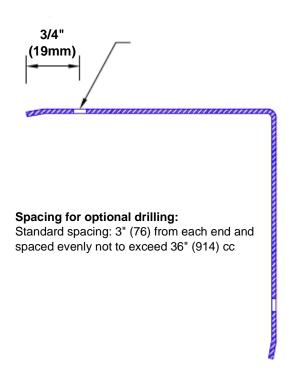

## **Mounting Options:**

 Standard mounting Adhesive:

> Construction adhesive supplied separately

 Optional mounting Standard Drilling:

> Clearance holes for #8 fastener wood screw.

Countersunk

Drilling:

#8 x 1 1/4" (31.75mm) oval head wood screw supplied separately as required.