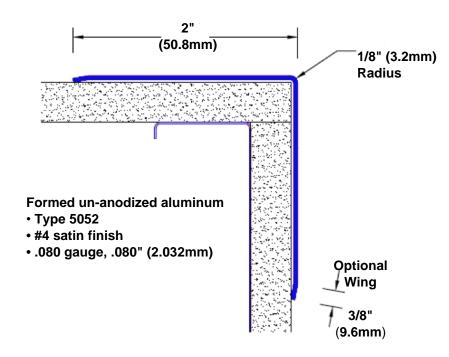

## **Un-Anodized Aluminum Corner Guard** 60" x 2" x 2" x 90°

## Features:

- · Custom lengths, angles and wing sizes
- Available with 3/4" (19) radius
- Type 5052 un-anodized aluminum
- Stock lengths: 4' (1219mm) & 8' (2438mm)

## **Mounting Options:**

 Standard mounting Adhesive:

> Construction adhesive supplied separately

 Optional mounting Standard Drilling:

> Clearance holes for #8 fastener wood screw.

Countersunk

Drilling:

#8 x 1 1/4" (31.75mm) oval head wood screw supplied separately as required.