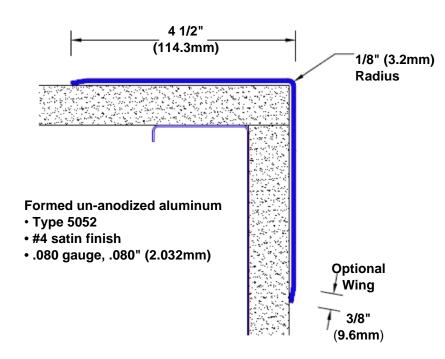

## Un-Anodized Aluminum Corner Guard 60" x 4 1/2" x 4 1/2" x 90°

## Features:

- · Custom lengths, angles and wing sizes
- Available with 3/4" (19) radius
- Type 5052 un-anodized aluminum
- Stock lengths: 4' (1219mm) & 8' (2438mm)