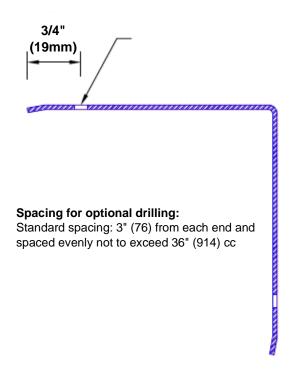

## Features:

- · Custom lengths, angles and wing sizes
- Available with 3/4" (19) radius
- Type 5052 un-anodized aluminum
- Stock lengths: 4' (1219mm) & 8' (2438mm)

## **Mounting Options:**

Standard mounting
Adhosive:

Adhesive:

Construction adhesive supplied separately

 Optional mounting Standard Drilling:

Clearance holes for #8 fastener wood screw.

Countersunk

Drilling: