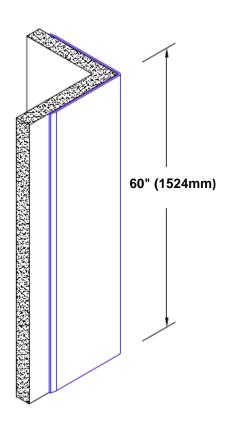

## Un-Anodized Aluminum Corner Guard 60" x 4 1/2" x 4 1/2" x 90°

## Features:

- · Custom lengths, angles and wing sizes
- Available with 3/4" (19) radius
- Type 5052 un-anodized aluminum
- Stock lengths: 4' (1219mm) & 8' (2438mm)