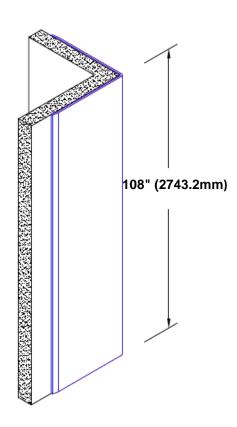

## Un-Anodized Aluminum Corner Guard 108" x 1" x 1" x 90°

## Features:

- · Custom lengths, angles and wing sizes
- Available with 3/4" (19) radius
- Type 5052 un-anodized aluminum
- Stock lengths: 4' (1219mm) & 8' (2438mm)