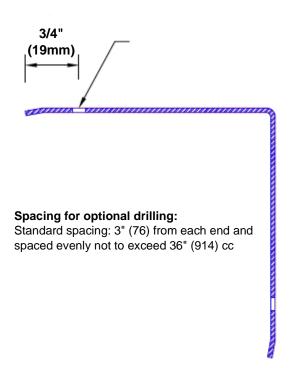

## Features:

- · Custom lengths, angles and wing sizes
- Available with 3/4" (19) radius
- Type 5052 un-anodized aluminum
- Stock lengths: 4' (1219mm) & 8' (2438mm)

## **Mounting Options:**

Standard mounting
Adhesive:

Adhesive:

Construction adhesive supplied separately

 Optional mounting Standard Drilling:

Clearance holes for #8 fastener wood screw.

Countersunk

Drilling: