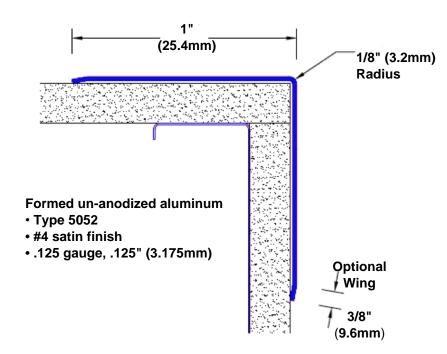

## Un-Anodized Aluminum Corner Guard 108" x 1" x 1" x 90°

## Features:

- · Custom lengths, angles and wing sizes
- Available with 3/4" (19) radius
- Type 5052 un-anodized aluminum
- Stock lengths: 4' (1219mm) & 8' (2438mm)