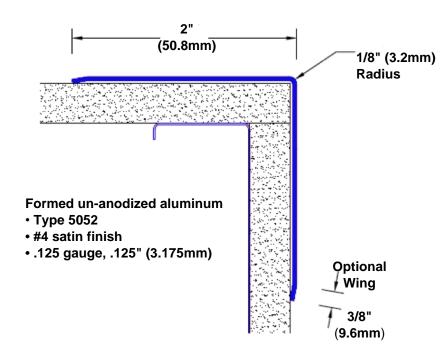

## Un-Anodized Aluminum Corner Guard 108" x 2" x 2" x 90°

## Features:

- · Custom lengths, angles and wing sizes
- Available with 3/4" (19) radius
- Type 5052 un-anodized aluminum
- Stock lengths: 4' (1219mm) & 8' (2438mm)