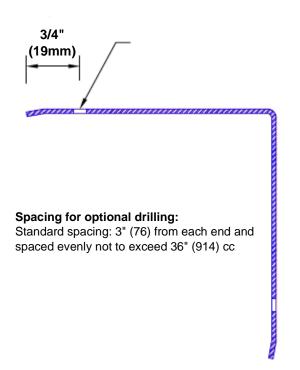

## Features:

- · Custom lengths, angles and wing sizes
- Available with 3/4" (19) radius
- Type 5052 un-anodized aluminum
- Stock lengths: 4' (1219mm) & 8' (2438mm)

## **Mounting Options:**

Standard mounting
Adhosive:

Adhesive:

Construction adhesive supplied separately

 Optional mounting Standard Drilling:

Clearance holes for #8 fastener wood screw.

Countersunk

Drilling: