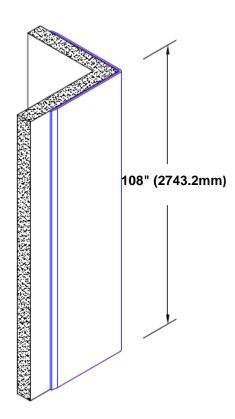

## Un-Anodized Aluminum Corner Guard 108" x 2" x 2" x 90°

## Features:

- · Custom lengths, angles and wing sizes
- Available with 3/4" (19) radius
- Type 5052 un-anodized aluminum
- Stock lengths: 4' (1219mm) & 8' (2438mm)