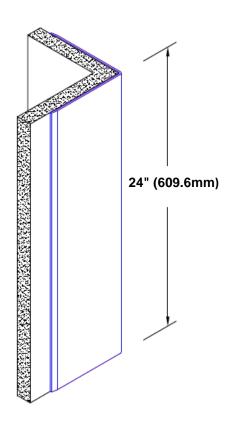

## **TheCornerGuardStore**

## Un-Anodized Aluminum Corner Guard 24" x 1" x 1" x 90°



## Features:

- · Custom lengths, angles and wing sizes
- Available with 3/4" (19) radius
- Type 5052 un-anodized aluminum
- Stock lengths: 4' (1219mm) & 8' (2438mm)

## **Mounting Options:**

Standard mounting
Adhasives

Adhesive:

Construction adhesive supplied separately

 Optional mounting Standard

Drilling:

Clearance holes for #8 fastener wood screw.

Countersunk

Drilling:

#8 x 1 1/4" (31.75mm) oval head wood screw supplied separately as required.







Tel: 800-516-4036 www.t

Fax: 952-303-3773

www.thecornerguardstore.com

sales@thecornerguardstore.com