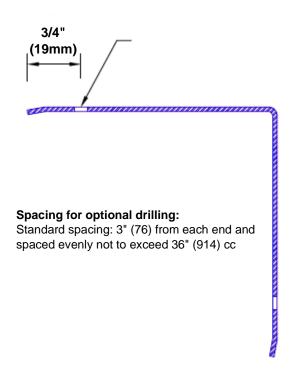

## Features:

- · Custom lengths, angles and wing sizes
- Available with 3/4" (19) radius
- Type 5052 un-anodized aluminum
- Stock lengths: 4' (1219mm) & 8' (2438mm)

## **Mounting Options:**

Standard mounting
Adhasives

Adhesive:

Construction adhesive supplied separately

 Optional mounting Standard

Drilling:

Clearance holes for #8 fastener wood screw.

Countersunk

Drilling:

#8 x 1 1/4" (31.75mm) oval head wood screw supplied separately as required.

Tel: 800-516-4036 www.t

Fax: 952-303-3773

www.thecornerguardstore.com

sales@thecornerguardstore.com