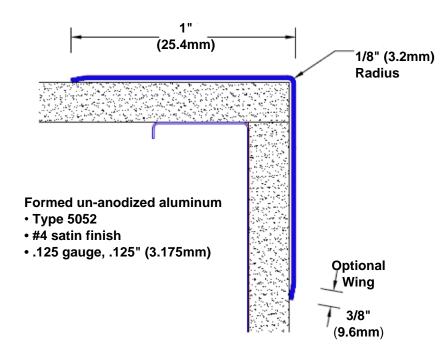

## Un-Anodized Aluminum Corner Guard 24" x 1" x 1" x 90°

## Features:

- · Custom lengths, angles and wing sizes
- Available with 3/4" (19) radius
- Type 5052 un-anodized aluminum
- Stock lengths: 4' (1219mm) & 8' (2438mm)