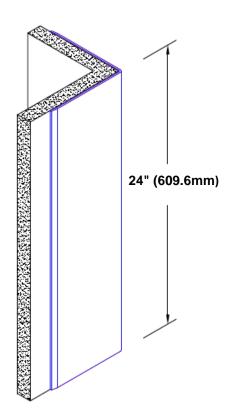

## **TheCornerGuardStore**

## Un-Anodized Aluminum Corner Guard 24" x 4" x 4" x 90°



## Features:

- · Custom lengths, angles and wing sizes
- Available with 3/4" (19) radius
- Type 5052 un-anodized aluminum
- Stock lengths: 4' (1219mm) & 8' (2438mm)

## **Mounting Options:**

Standard mounting Adhesive:

Construction adhesive supplied separately

Optional mounting Standard

Drilling: Clearance holes for #8

fastener wood screw.

Countersunk

Drilling:

#8 x 1 1/4" (31.75mm) oval head wood screw supplied separately as required.







Tel: 800-516-4036 <u>www.thecor</u>

Fax: 952-303-3773

www.thecornerguardstore.com

sales@thecornerguardstore.com