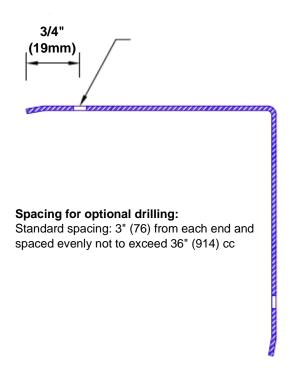

## **Mounting Options:**

Standard mounting Adhesive:

Construction adhesive supplied separately

Optional mounting Standard

Drilling: Clearance holes for #8

fastener wood screw.

Countersunk

Drilling:

#8 x 1 1/4" (31.75mm) oval head wood screw supplied separately as required.

Tel: 800-516-4036 <u>www.thecor</u>

Fax: 952-303-3773

www.thecornerguardstore.com

sales@thecornerguardstore.com