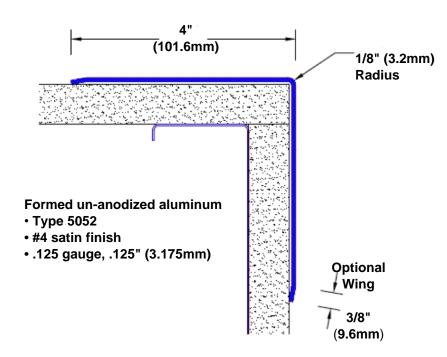

## Un-Anodized Aluminum Corner Guard 24" x 4" x 4" x 90°

## Features:

- · Custom lengths, angles and wing sizes
- Available with 3/4" (19) radius
- Type 5052 un-anodized aluminum
- Stock lengths: 4' (1219mm) & 8' (2438mm)