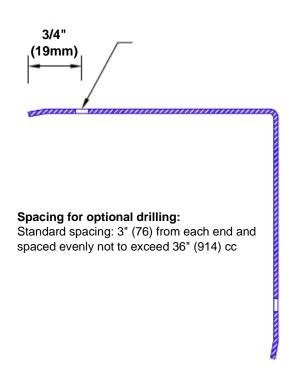

## Features:

- · Custom lengths, angles and wing sizes
- Available with 3/4" (19) radius
- Type 5052 un-anodized aluminum
- Stock lengths: 4' (1219mm) & 8' (2438mm)

## Mounting Options:

 Standard mounting Adhesive:

Construction adhesive supplied separately

 Optional mounting Standard Drilling:

> Clearance holes for #8 fastener wood screw.

Countersunk

Drilling:

#8 x 1 1/4" (31.75mm) oval head wood screw supplied separately as required.