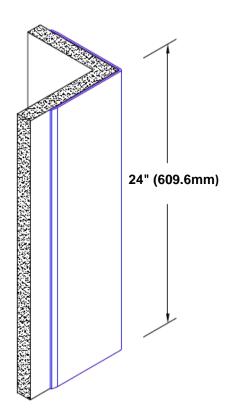

## **TheCornerGuardStore**

## Un-Anodized Aluminum Corner Guard 24" x 4 1/2" x 4 1/2" x 90°



## Features:

- · Custom lengths, angles and wing sizes
- Available with 3/4" (19) radius
- Type 5052 un-anodized aluminum
- Stock lengths: 4' (1219mm) & 8' (2438mm)

## Mounting Options:

 Standard mounting Adhesive:

Construction adhesive supplied separately

 Optional mounting Standard Drilling:

> Clearance holes for #8 fastener wood screw.

Countersunk

Drilling:

#8 x 1 1/4" (31.75mm) oval head wood screw supplied separately as required.







Tel: 800-516-4036

www.thecornerguardstore.com

Fax: 952-303-3773 sales@thecornerguardstore.com