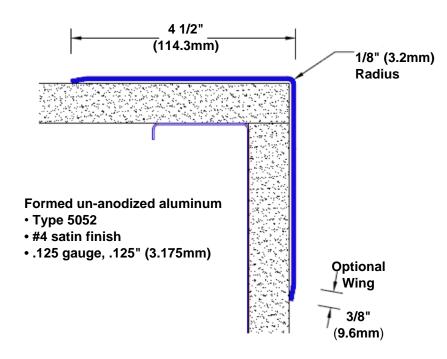

## Un-Anodized Aluminum Corner Guard 24" x 4 1/2" x 4 1/2" x 90°

## Features:

- · Custom lengths, angles and wing sizes
- Available with 3/4" (19) radius
- Type 5052 un-anodized aluminum
- Stock lengths: 4' (1219mm) & 8' (2438mm)

## Mounting Options:

 Standard mounting Adhesive:

Construction adhesive supplied separately

 Optional mounting Standard Drilling:

> Clearance holes for #8 fastener wood screw.

Countersunk

Drilling:

#8 x 1 1/4" (31.75mm) oval head wood screw supplied separately as required.