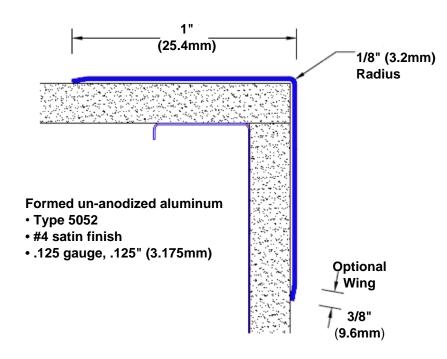

## **Un-Anodized Aluminum Corner Guard** 36" x 1" x 1" x 90°

## Features:

- · Custom lengths, angles and wing sizes
- Available with 3/4" (19) radius
- Type 5052 un-anodized aluminum
- Stock lengths: 4' (1219mm) & 8' (2438mm)