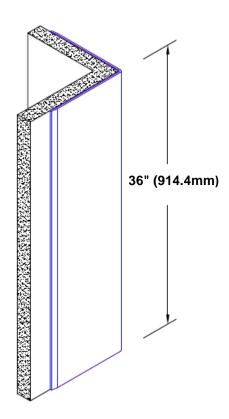

## **Un-Anodized Aluminum Corner Guard** 36" x 1" x 1" x 90°

## Features:

- · Custom lengths, angles and wing sizes
- Available with 3/4" (19) radius
- Type 5052 un-anodized aluminum
- Stock lengths: 4' (1219mm) & 8' (2438mm)