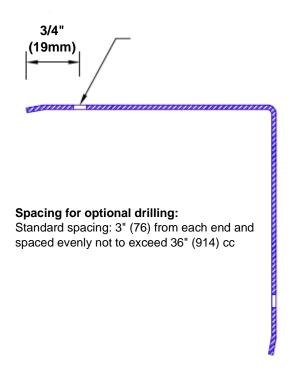

## **Mounting Options:**

 Standard mounting

Adhesive:

Construction adhesive supplied separately

 Optional mounting Standard Drilling:

> Clearance holes for #8 fastener wood screw.

Countersunk

Drilling:

#8 x 1 1/4" (31.75mm) oval head wood screw supplied separately as required.

Tel: 800-516-4036

www.thecornerguardstore.com

sales@thecornerguardstore.com