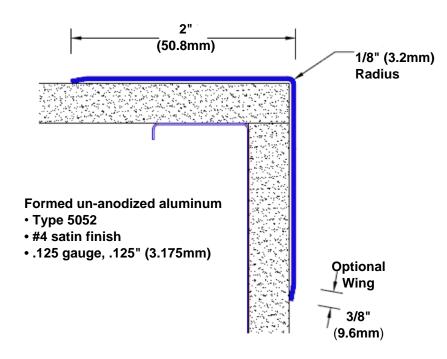

## Un-Anodized Aluminum Corner Guard 36" x 2" x 2" x 90°

## Features:

- · Custom lengths, angles and wing sizes
- Available with 3/4" (19) radius
- Type 5052 un-anodized aluminum
- Stock lengths: 4' (1219mm) & 8' (2438mm)