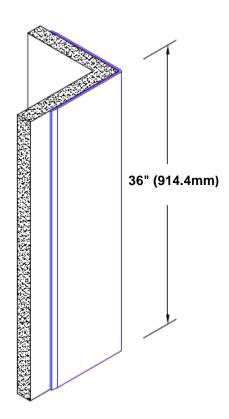

## Un-Anodized Aluminum Corner Guard 36" x 2" x 2" x 90°

## Features:

- · Custom lengths, angles and wing sizes
- Available with 3/4" (19) radius
- Type 5052 un-anodized aluminum
- Stock lengths: 4' (1219mm) & 8' (2438mm)