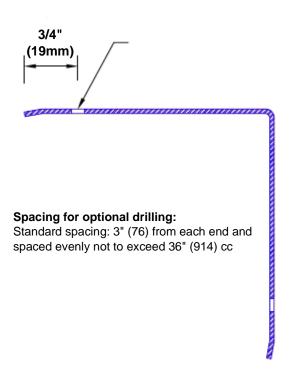

## **Mounting Options:**

Standard mounting Adhesive:

Construction adhesive supplied separately

 Optional mounting Standard

Drilling:

Clearance holes for #8 fastener wood screw.

Countersunk

Drilling:

#8 x 1 1/4" (31.75mm) oval head wood screw supplied separately as required.

Tel: 800-516-4036 <u>www.theco</u>

Fax: 952-303-3773

www.thecornerguardstore.com sales@thecornerguardstore.com